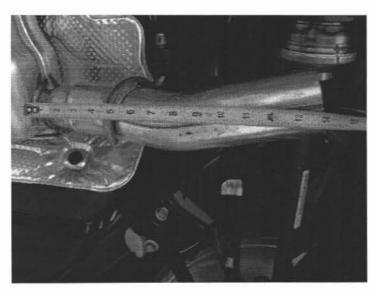

Step 1:(Carefully read all instructions before installation) You will need to cut the existing exhaust system in order to install your new MAGNAFLOW exhaust. Measure and mark before you make a square cut on both pipes 10 3/4" behind the hanger weld points.

## 2012 Dodge Challenger R/T - 5.7L

Fig. No. 1: Driver Side.

Fig. No. 2: Passenger Side.

\*\* Magnaflow Performance Exhaust recommends professional installation on all their products