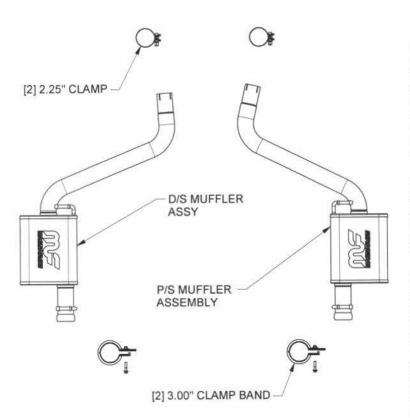

Step 1:(Carefully read all instructions before installation) You will need to cut the existing exhaust system in order to install your new MAGNAFLOW exhaust. Measure and mark before you make a square cut on both pipes 10 3/4" behind the hanger weld points.

Step 2: Remove all welded hangers from rubber insulators making sure to retain the mounting hardware and rubber insulators as they will be used to install your new system. Remove the tips from the exhaust by loosening all the assembly clamps.

Step 3: Begin installation of your new system by slipping the driver and passenger side Muffler Sub-Assemblies onto the cut OEM pipes, attaching the hangers to the OEM rubber insulators and attaching loosely with the supplied 2.25" clamps. Finish by installing the OEM tips to each of the Muffler Sub Assemblies exit pipes using the supplied 3.00" round Band Clamps.