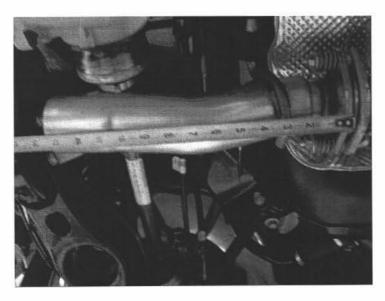

Step 1:(Carefully read all instructions before installation) You will need to cut the existing exhaust system in order to install your new MAGNAFLOW exhaust. Measure and mark before you make a square cut on both pipes 10 3/4" behind the hanger weld points.

## 2012 Dodge Challenger R/T - 5.7L

Fig. No. 1: Driver Side.

Fig. No. 2: Passenger Side.

\*\* Magnaflow Performance Exhaust recommends professional installation on all their products