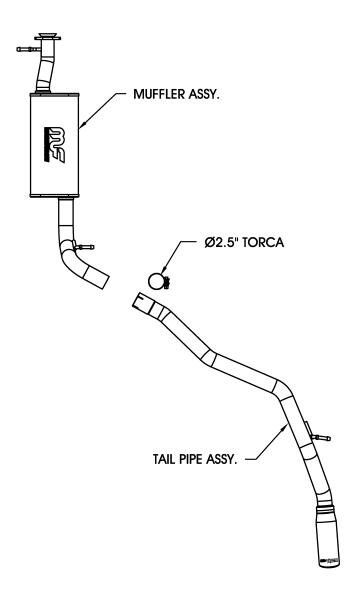

Step 3: Begin installing your new system by bolting the inlet flange of the muffler assembly to the catalytic converter flange using the existing nuts and bolts. Insert the mounting hangers into the rubber insulators. Next, slip the tail pipe assembly inlet over the muffler assembly outlet, insert the mounting hanger into the rubber insulator. Secure using the supplied clamp.