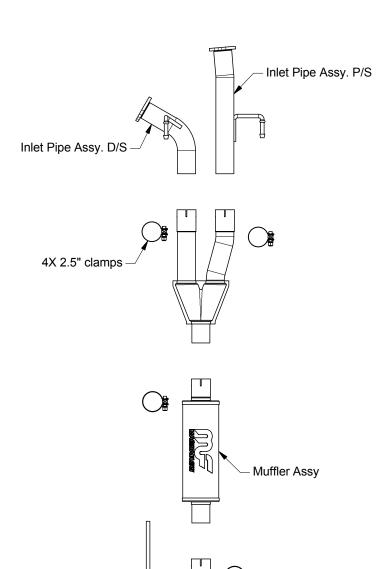

Step 2: Install your new system by using the OEM hardware to loosely attaching both inlet pipe assemblies to the catalytic converters. Next, slip the inlet pipes of the Y-Pipe assembly over the outlets of the two inlet pipe assemblies, secure with the supplied clamps. Install the muffler assembly and the tail pipe assembly in the same fashion. Be sure to locate all hangers into the rubber isolators.