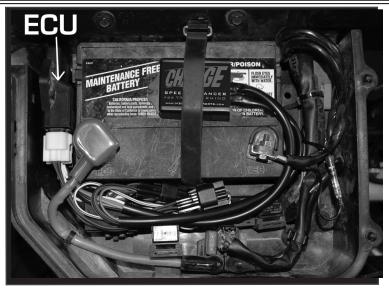

# INSTALLATION INSTRUCTIONS

Figure 2 Mounting the MSD Charge.

**WARNING:** During installation, disconnect the battery cables. When disconnecting the battery, always remove the negative cable first and install it last.

- 1. Remove the battery cover and disconnect the battery to access the ECU.
- 2. Locate the ECU inside the battery box.
- 3. Remove the 10mm bolt that secures the ECU in place and remove the unit to access the connectors.
- 4. Locate and disconnect the 8-Pin and 6-Pin connectors and connect the MSD harness between the ECU and the factory harness.
- 5. Position the Charge on top of the battery. Pull the battery retaining strap over the unit to hold it and the battery in place (Figure 2).
- 6. Reinstall the ECU, connect the battery terminals and battery cover.