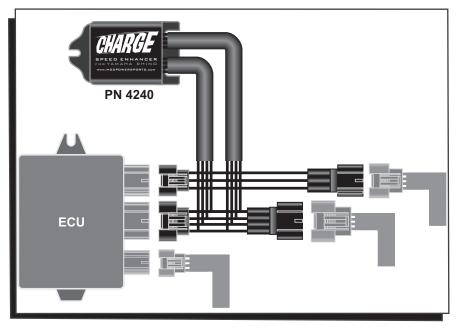

7. Have fun!

Rhino is a Registered Trademark of Yamaha.

Figure 1 Connecting the MSD Charge.

**WARNING:** During installation, disconnect the battery cables. When disconnecting the battery, always remove the negative cable first and install it last.

- 1. Remove the battery cover and disconnect the battery to access the ECU.
- 2. Locate the ECU inside the battery box.
- 3. Remove the 10mm bolt that secures the ECU in place and remove the unit to access the connectors.
- 4. Locate and disconnect the 8-Pin and 6-Pin connectors and connect the MSD harness between the ECU and the factory harness.
- 5. Position the Charge on top of the battery. Pull the battery retaining strap over the unit to hold it and the battery in place (Figure 2).
- 6. Reinstall the ECU, connect the battery terminals and battery cover.