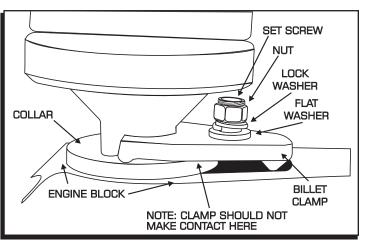

## INSTALLATION

- 1. Install the set screw into the block using a 5/32" Allen wrench.
- 2. Install the Billet Clamp, flat washer, lock washer and the nut on the set screw.
- With the housing in the correct timing position, tighten the nut. Figure 1 shows the correct installation of the clamp. If the clamp is excessively angled and the end points of the clamp do not properly seat, the clamp will not tighten properly.

Figure 1 Billet Hold Down Clamp Installation.