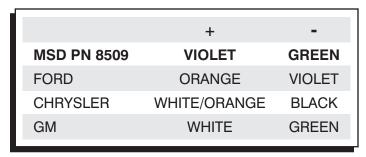

Figure 1 Wiring Diagram for Magnetic Signal Stabilizer.

3. Install the supplied terminals and connector to the existing distributor wires. Figure 2 shows the polarity of several magnetic pickup distributor wires. The polarity of the PN 8509 are; VIOLET is positive(+), GREEN is negative(-).

Figure 2 Magnetic Pickup Polarity Wires.