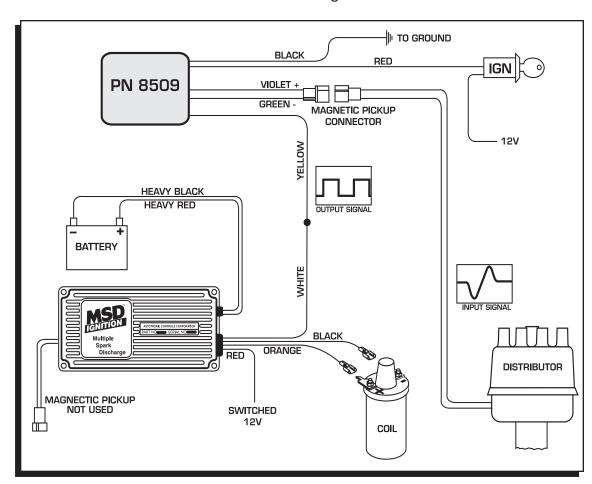

## Magnetic Signal Stabilizer PN 8509

**Important:** Read these instructions completely before attempting any installation.

The Magnetic Signal Stabilizer converts the signal from a magnetic pickup to a square wave trigger signal for the MSD Ignition Control.

## **Parts Included:**

1-Magnetic Signal Stabilizer, PN 8509

Mount the PN 8509 away from direct engine heat sources. Use a 1/4" sheet metal screw to mount the unit.

- 1. Connect the RED wire to a switched 12 volts and the BLACK wire to ground.
- 2. Connect the YELLOW wire to the WHITE wire of the MSD Ignition Control.

Figure 1 Wiring Diagram for Magnetic Signal Stabilizer.

3. Install the supplied terminals and connector to the existing distributor wires. Figure 2 shows the polarity of several magnetic pickup distributor wires. The polarity of the PN 8509 are; VIOLET is positive(+), GREEN is negative(-).