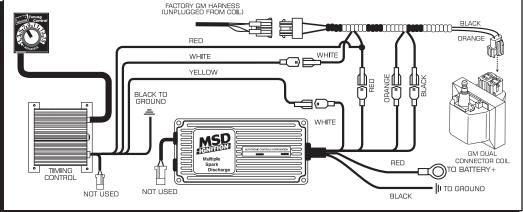

### **Installation with an MSD Timing Control**

The PN 8876 may still be used when adding an MSD Timing Control. Figure 3 shows a common installation.

Figure 3 Wiring an MSD Timing Control with a 6 or 7 Series Ignition.