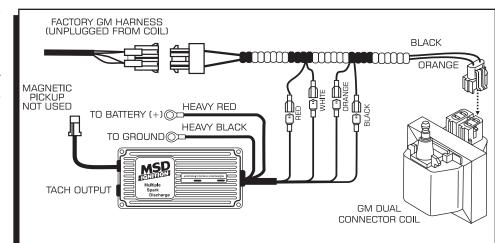

## **MSD 6 and 7 Series Ignitions**

All of the wires connect to the corresponding colored wires (Figure 2). MSD 7 Series Ignitions share the same color wires.

- 1. Disconnect the Gray connector followed by the Black connector from the coil.
- 2. Connect the Black then Gray connector to the MSD PN 8876 Harness (Figure 2).
- 3. Connect the other end of the Harness to the Coil. Note: The connector will only fit on one side

of the coil. Only two wires go to the coil with an MSD Ignition Control.

4. Connect the four wires of the Harness to the MSD Ignition Control.