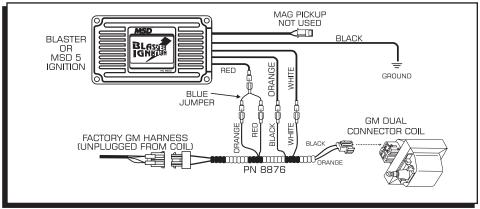

#### **MSD 5 and Blaster Ignition**

Note that the MSD 5 and Blaster Ignitions wire differently than the 6 and 7 Series Ignitions. The Red wire of the MSD 5 or Blaster Ignition connects to **both** the Harness Orange and Red wires (Figure 4).

Figure 4 Installation with an MSD 5 or Blaster Ignition.