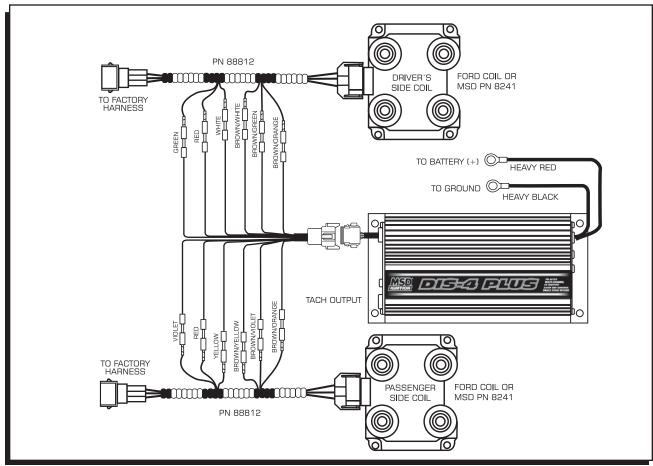

## HARNESS FOR DIS-4 to FORD COIL PACK PN 88812

**Important:** Review the DIS-4 instructions before attempting this installation.

The MSD PN 88812 Harness will allow you to install a DIS-4 ignition control to a Ford V-8 with two 4-tower Coil Packs for a splice-free installation (Figure 1).

Figure 1 Installing an MSD DIS-4 with Harness PN 88812.

| TECH NOTES |  |  |
|------------|--|--|
|            |  |  |
|            |  |  |
|            |  |  |
|            |  |  |
|            |  |  |
|            |  |  |
|            |  |  |
|            |  |  |
|            |  |  |
|            |  |  |
|            |  |  |
|            |  |  |
|            |  |  |
|            |  |  |