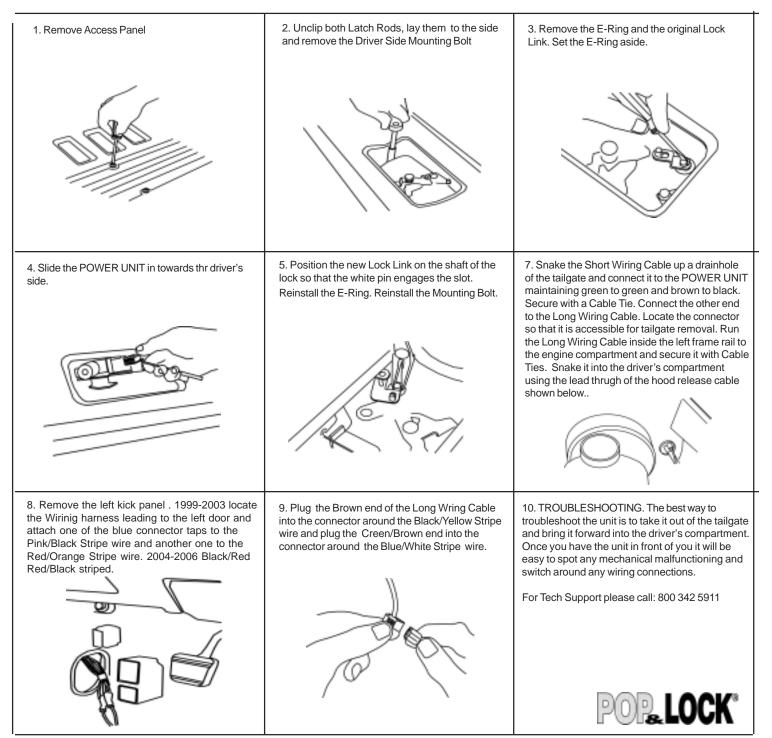

## Installation:

NOTE: Some 2004 Tundras have Blue/White striped and Black/Yellow striped wires.