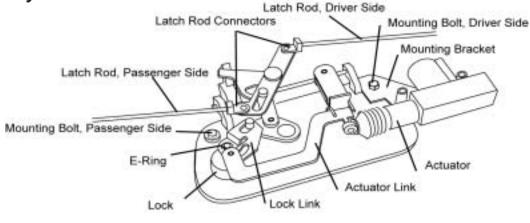

# Model PL 8500 for the TOYOTA Tundra 1999-2006

### Layout



### Parts Included:

Power Tailgate Lock Unit Short Wiring Cable Long Wiring Cable Cable Ties Blue Connector Taps

### Tool Required:

Number 18 Torx Diver 10 MM Socket Pliers Small Screwdriver

For the latest instructions please visit www.popandlock.net

## Installation:



NOTE: Some 2004 Tundras have Blue/White striped and Black/Yellow striped wires.

#### LIMITED WARRANTY TERMS AND CONDITIONS

(1) Installation. Pop & Lock<sup>™</sup>, LLC (and Pop & Lock<sup>™</sup> Corporation) is not responsible for installing the Pop & Lock<sup>™</sup> or for the harm suffered by any person as a result installing it.

#### (2) Warranties.

- a. Customer acknowledges that it is unreasonable to believe that any device whatever will prevent a theft in the case of every attempt and that the most that