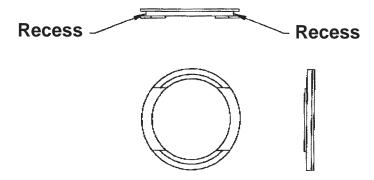

## **INSTALLATION INSTRUCTIONS**

**Step 1:** Insert rubber plug into the cargo hole, smooth side facing out, by allowing the perimeter of the hole to rest in the recess of one side of the plug.

**Step 2:** Squeeze the plug together slightly to allow the opposite side to tuck in.

Step 3: Check for a secure fit.