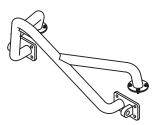

## Contents:

1. RRC Hoop (1)

1. If installing as part of a new installation, place center section of bumper onto frame rails, but do not yet attach. If RRC Hoop is being added to an existing installation, remove existing Hoop and D-Rings from Center Section. Center Section should be sitting on the frame rails, but not attached (Figure 1a). Place RRC Hoop over Center Section (Figure 1b) and align 8 holes on top and 8 holes on front (Figure 1c).

2. Install 8 top bolts (provided with the Center Section) through the RRC Hoop and into the Center Section (Figure 2a). Do not tighten bolts yet. Install 8 front bolts (provided with Center Section) through the RRC Hoop and into the Center Section (Figure 2b).

3. Once all 16 bolts have been started, tighten the front 8 bolts, followed by the 8 top bolts. Installation is now complete! Note: When used for vehicle recovery, only the D-Ring mounts at the base of the RRC Hoop are to be used. RRC Hoop is not to be used for towing or vehicle recovery. NOTE: If aftermarket lights are to be mounted to supplied tabs DO NOT block the function of factory turn signals or headlights. Lights can be mounted under bars if desired. Spacers will be needed.