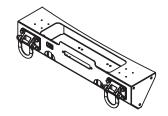

## Contents:

1. RRC Hoop (1)

1. If installing as part of a new installation, place center section of bumper onto frame rails, but do not yet attach. If RRC Hoop is being added to an existing installation, remove existing Hoop and D-Rings from Center Section. Center Section should be sitting on the frame rails, but not attached (Figure 1a). Place RRC Hoop over Center Section (Figure 1b) and align 8 holes on top and 8 holes on front (Figure 1c).

2. Install 8 top bolts (provided with the Center Section) through the RRC Hoop and into the Center Section (Figure 2a). Do not tighten bolts yet. Install 8 front bolts (provided with Center Section) through the RRC Hoop and into the Center Section (Figure 2b).

3. Once all 16 bolts have been started, tighten the front 8 bolts, followed by the 8 top bolts. Installation is now complete! Note: When used for vehicle recovery, only the D-Ring mounts at the base of the RRC Hoop are to be used. RRC Hoop is not to be used for towing or vehicle recovery. NOTE: If aftermarket lights are to be mounted to supplied tabs DO NOT block the function of factory turn signals or headlights. Lights can be mounted under bars if desired. Spacers will be needed.