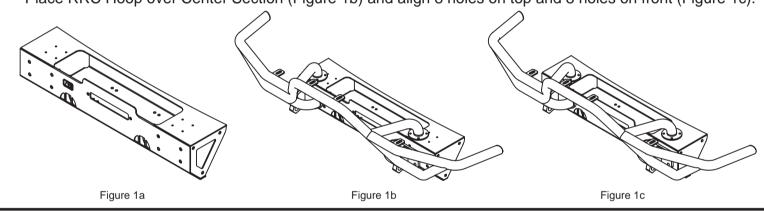

## Contents:

1. RRC Hoop (1)

1. If installing as part of a new installation, place center section of bumper onto frame rails, but do not yet attach. If RRC Hoop is being added to an existing installation, remove existing Hoop and D-Rings from Center Section. Center Section should be sitting on the frame rails, but not attached (Figure 1a). Place RRC Hoop over Center Section (Figure 1b) and align 8 holes on top and 8 holes on front (Figure 1c).