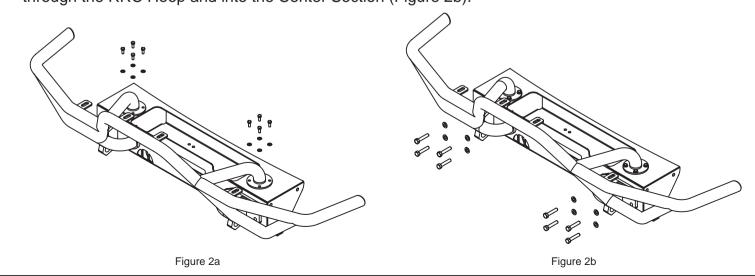

2. Install 8 top bolts (provided with the Center Section) through the RRC Hoop and into the Center Section (Figure 2a). Do not tighten bolts yet. Install 8 front bolts (provided with Center Section) through the RRC Hoop and into the Center Section (Figure 2b).