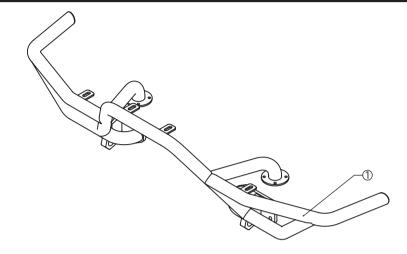

## Contents:

1. RRC Hoop (1)

1. If installing as part of a new installation, place center section of bumper onto frame rails, but do not yet attach. If RRC Hoop is being added to an existing installation, remove existing Hoop and D-Rings from Center Section. Center Section should be sitting on the frame rails, but not attached (Figure 1a). Place RRC Hoop over Center Section (Figure 1b) and align 8 holes on top and 8 holes on front (Figure 1c).