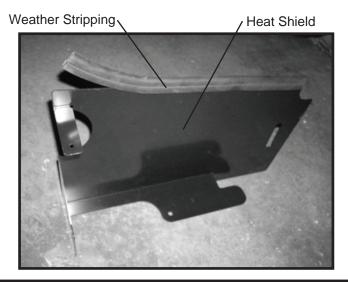

Rubber Isolator

3. Install Weather Stripping on Heat Shield, and install Heat Shield into vehicle. The front of the Heat Shield is secured with one of the factory radiator mounting bolts. The bottom of the Heat Shield is secured with the M8 Bolt, Washers, and Nut through a hole left by the removal of the factory air box. The rear of the Heat Shield is secured to the Spreaded Bar with a Zip Tie.