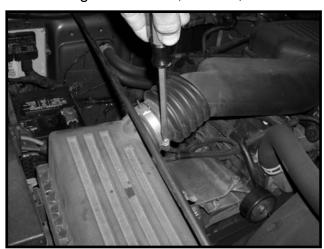

1. Remove original Air Filter, Air Box, Intake Tube, and Breather Tube.

2. Install Rubber Isolator Mount to the vehicle in the rear-most hole that was utilized by the stock air box. Fasten to vehicle using M6 Flat Washer and M6 Nut from below.