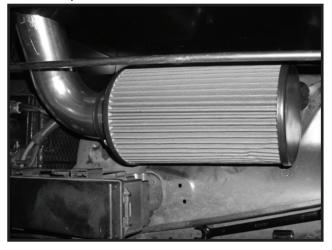

5. Using supplied Breather Hose and Small Hose Clamps, hook the breather up to the open port on the Intake Tube.

6. Install the Air Filter onto the Intake Tube using a Large Hose Clamp to secure it. Note: This filter is polyester synthetic and never needs to be oiled. It can de cleaned with warm water and mild detergent dish soap.