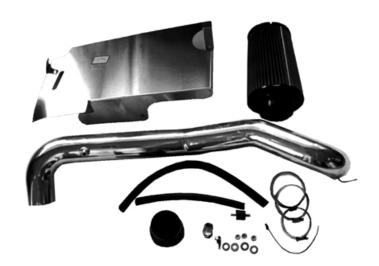

## Contents:

- 1. Intake Tube (1)
- 2. Heat Shield (1)
- 3. Weather Stripping
- Air Filter (1)
  Throttle Body Coupling (1)
- 6. Large Hose Clamps (3)
- 7. Breather Hose (1)
- 8. Small Hose Clamps (2)
- 9. M8 Mounting Bolt (1)
- 10. M8 Flat Washers (2)
- 11. M8 Nut (1) 12. Rubber Isolator Mount (1)
- 13. M6 Washers (2)
- 14. M6 Nuts (2)
- 15. Zip Tie (1)