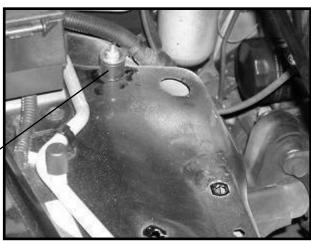

1. Remove original Air Filter, Air Box, Intake Tube, and Breather Tube.

2. Install Rubber Isolator Mount to the vehicle in the rear-most hole that was utilized by the stock air box. Fasten to vehicle using M6 Flat Washer and M6 Nut from below.

Rubber Isolator

3. Install Weather Stripping on Heat Shield, and install Heat Shield into vehicle. The front of the Heat Shield is secured with one of the factory radiator mounting bolts. The bottom of the Heat Shield is secured with the M8 Bolt, Washers, and Nut through a hole left by the removal of the factory air box. The rear of the Heat Shield is secured to the Spreaded Bar with a Zip Tie.