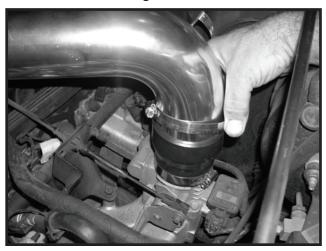

4. Install Throttle Body Coupling onto the Throttle Body using a Large Hose Clamp. Install Intake Tube into vehicle, routing it into the area seperated by the Heat Shield. Use a Large Hose Clamp to attach the Intake Tube to the Throttle Body Coupling. Fasten the open end of the Intake Tube to the Rubber Isolator Mount using an M6 Flat Washer and M6 Nut.