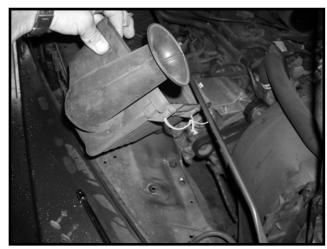

1. Remove original Air Filter, Air Box, Intake Tube, and Breather Tube.

2. Install Rubber Isolator Mount to the vehicle in the rear-most hole that was utilized by the stock air box. Fasten to vehicle using M6 Flat Washer and M6 Nut from below.