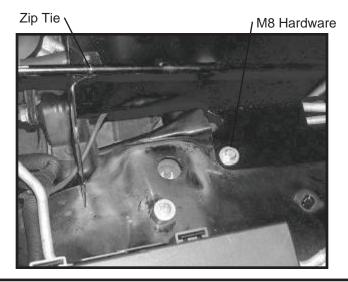

Rubber Isolator

3. Install Weather Stripping on Heat Shield, and install Heat Shield into vehicle. The front of the Heat Shield is secured with one of the factory radiator mounting bolts. The bottom of the Heat Shield is secured with the M8 Bolt, Washers, and Nut through a hole left by the removal of the factory air box. The rear of the Heat Shield is secured to the Spreaded Bar with a Zip Tie.