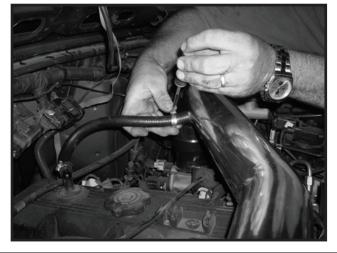

4. Install Throttle Body Coupling onto the Throttle Body using a Large Hose Clamp. Install Intake Tube into vehicle, routing it into the area seperated by the Heat Shield. Use a Large Hose Clamp to attach the Intake Tube to the Throttle Body Coupling. Fasten the open end of the Intake Tube to the Rubber Isolator Mount using an M6 Flat Washer and M6 Nut.

5. Using supplied Breather Hose and Small Hose Clamps, hook the breather up to the open port on the Intake Tube.

6. Install the Air Filter onto the Intake Tube using a Large Hose Clamp to secure it. Note: This filter is polyester synthetic and never needs to be oiled. It can de cleaned with warm water and mild detergent dish soap.