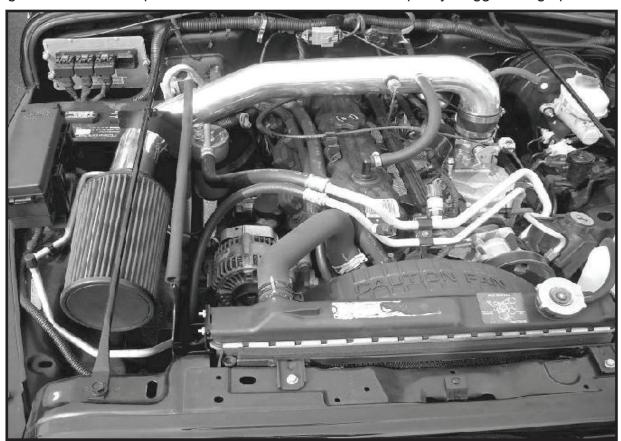

1. Remove original Air Filter, Air Box, Intake Tube, and Breather Tube.

2. Install Rubber Isolator Mount to the vehicle in the rear-most hole that was utilized by the stock air box. Fasten to vehicle using M6 Flat Washer and M6 Nut from below.

Rubber Isolator

3. Install Weather Stripping on Heat Shield, and install Heat Shield into vehicle. The front of the Heat Shield is secured with one of the factory radiator mounting bolts. The bottom of the Heat Shield is secured with the M8 Bolt, Washers, and Nut through a hole left by the removal of the factory air box. The rear of the Heat Shield is secured to the Spreaded Bar with a Zip Tie.

4. Install Throttle Body Coupling onto the Throttle Body using a Large Hose Clamp. Install Intake Tube into vehicle, routing it into the area seperated by the Heat Shield. Use a Large Hose Clamp to attach the Intake Tube to the Throttle Body Coupling. Fasten the open end of the Intake Tube to the Rubber Isolator Mount using an M6 Flat Washer and M6 Nut.

5. Using supplied Breather Hose and Small Hose Clamps, hook the breather up to the open port on the Intake Tube.

6. Install the Air Filter onto the Intake Tube using a Large Hose Clamp to secure it. Note: This filter is polyester synthetic and never needs to be oiled. It can de cleaned with warm water and mild detergent dish soap.