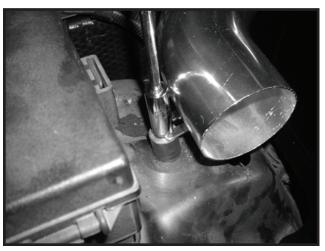

4. Install Throttle Body Coupling onto the Throttle Body using a Large Hose Clamp. Install Intake Tube into vehicle, routing it into the area seperated by the Heat Shield. Use a Large Hose Clamp to attach the Intake Tube to the Throttle Body Coupling. Fasten the open end of the Intake Tube to the Rubber Isolator Mount using an M6 Flat Washer and M6 Nut.

5. Using supplied Breather Hose and Small Hose Clamps, hook the breather up to the open port on the Intake Tube.

6. Install the Air Filter onto the Intake Tube using a Large Hose Clamp to secure it. Note: This filter is polyester synthetic and never needs to be oiled. It can de cleaned with warm water and mild detergent dish soap.