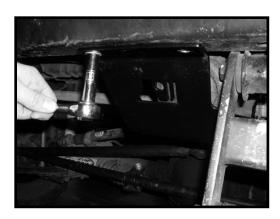

NOTE: This skid plate is designed to be used with the stock bumper. Some aftermarket bumpers may require modifications.

- 1. Position skid plate up to the steering box with the front flange flush to the bottom of the bumper to make sure the rear side mounting holes will line up with the bolts in the steering box.
- 2. Remove top rear steering box bolt as shown. This step is necessary to gain access to the side steering box bolts with a socket in step 2.

3. Remove two side steering box bolts as shown. These holes will be used to mount the steering box skid plate.

4. Place skid plate in location to line up with the two side steering box holes. Use the supplied 12mm hardware to mount skid plate. Do not use lock washers at this time. Hand tighten only as the skid plate will have to be removed. Mark the two front mounting holes on the bottom of the bumper. Remove skid plate and drill holes to 3/8" diameter.