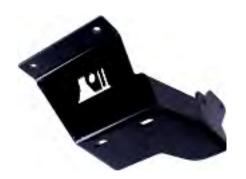

## 87-95 YJ STEERING SKID PLATE

## Contents:

- 1. YJ Steering Skid Plate (1)
- 2. 12mm Hex Bolt (2)
- 3. 12mm Flat Washer (2)
- 4. 12mm Lock Washer (2)
- 5. 8mm Hex Bolt (2)
- 6. 8mm Flat washer (small) (4)
- 7. 8mm Lock Washer (small) (2)
- 8. 8mm Standard Nut (small) (2)