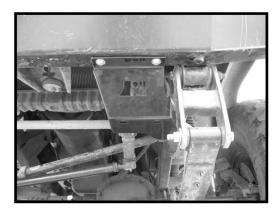

## 87-95 YJ STEERING SKID PLATE

5. After drilling holes, place skid plate back into position and hand tighten side steering box bolts using the supplied flat washers and lock washers. Also use front bumper 8mm mounting hardware to secure skid plate into position. Tighten bolts evenly to ensure proper fitment.

6. Insert top rear steering box bolt back into its proper position and tighten. The installation of your YJ Steering Skid Plate is now complete!