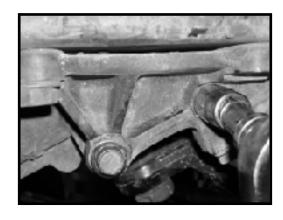

3. Remove two side steering box bolts as shown. These holes will be used to mount the steering box skid plate.

4. Place skid plate in location to line up with the two side steering box holes. Use the supplied 12mm hardware to mount skid plate. Do not use lock washers at this time. Hand tighten only as the skid plate will have to be removed. Mark the two front mounting holes on the bottom of the bumper. Remove skid plate and drill holes to 3/8" diameter.