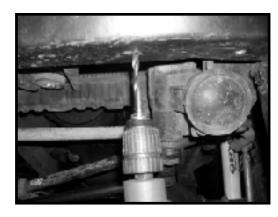

3. Remove two side steering box bolts as shown. These holes will be used to mount the steering box skid plate.

4. Place skid plate in location to line up with the two side steering box holes. Use the supplied 12mm hardware to mount skid plate. Do not use lock washers at this time. Hand tighten only as the skid plate will have to be removed. Mark the two front mounting holes on the bottom of the bumper. Remove skid plate and drill holes to 3/8" diameter.