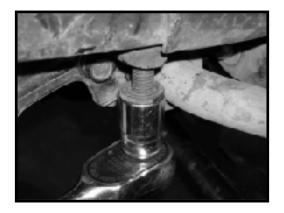

NOTE: This skid plate is designed to be used with the stock bumper. Some aftermarket bumpers may require modifications.

- 1. Position skid plate up to the steering box with the front flange flush to the bottom of the bumper to make sure the rear side mounting holes will line up with the bolts in the steering box.
- 2. Remove top rear steering box bolt as shown. This step is necessary to gain access to the side steering box bolts with a socket in step 2.