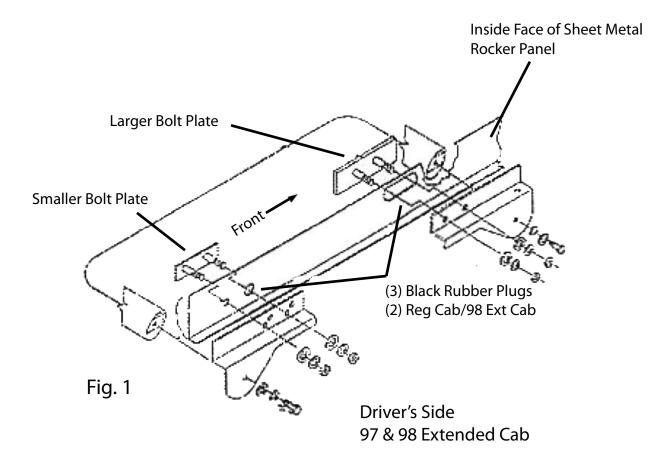

1-Small Bolt Plate (For use on 97-98 Ext Cab Rear Mounting location only)

## Installation:

- 1. Locate factory pre-drilled and horizontal slotted mounting locations on the underside of the body above pinch weld and along pinch weld. In some cases, the holes and slots may be covered with tape or have rubber plugs that will need to be removed. These are the foremost and rearmost mounting locations.
- 2. Install front mounting bracket by placing 1 large bolt plate through oval hole on inside body panel above pinch weld. (Note, do not use the two holes above the oval as they are located to high on the inner rocker panel). Loose mount and hand tighten with 10mm flat washers, lock washers and hex nuts. The bracket should be installed so that the downward slope towards the bar mounting area is oriented toward front of the vehicle.
- 3. Install rear mounting bracket the same way as the front but with the downward sloping surface of the bracket oriented towards the rear of the vehicle. Use upper holes for bolt plate unless the vehicle is a 97 or 98 model. If the vehicle is a 97 or 98 model, the left rear bracket will require using the smaller bolt plate and mounting it through the lower holes on the bracket.
- 4. Position Support Brackets between upper inside body panel and bar mounting hole on brackets. Secure with 12mm x 1.25" hex head bolts and washers. Hand tighten only at this point.
- 5. Line up Tube Step ends to front and rear mounting brackets and secure by inserting 12 mm bolts (18mm Head) through support strap and 12 mm flat washers provided. Secure with 12 mm lock washer against bolt head. Hand tighten only.
- 6. After insuring that all parts are properly aligned and tube is level, tighten all bolts. Recommended torque for 12mm bolts is 65ft-lbs, 10mm bolts is 30ft-lbs, 8mm bolts to 30ft-lbs and retighten factory body mount bolts to 45ft-lbs.
- 7. Repeat steps 1 through 6 for opposite side of vehicle to complete installation of Rampage Perma-Shine Tube Steps.