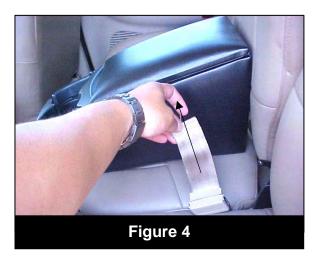

#### Section One - Bench Seat Installation

- 1. Place the Console in the desired position on the bench seat.
- 2. Locate the webbing strap underneath the Console as shown in Figure 1.
- 3. Insert the seat belt through the webbing strap (Figure 2).
- 4. Lock the seat belt in place (Figure 3).
- 5. Center the Console and tighten the seat belt strap as shown in Figure 4.