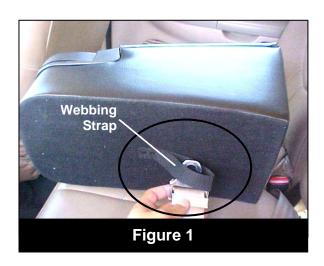

#### Section One - Bench Seat Installation

- 1. Place the Console in the desired position on the bench seat.
- 2. Locate the webbing strap underneath the Console as shown in Figure 1.
- 3. Insert the seat belt through the webbing strap (Figure 2).
- 4. Lock the seat belt in place (Figure 3).
- 5. Center the Console and tighten the seat belt strap as shown in Figure 4.