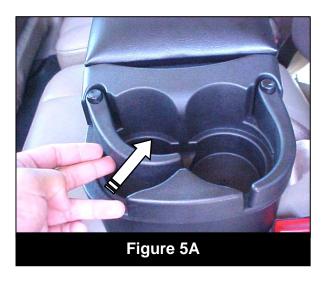

## Section Two - Adjustable Cup Holder Usage

- ➤ NOTE: Your new Superior Bench Seat Console features an adjustable cup holder designed to secure a variety of different size drink containers.
  - 1. Push the adjustable lever in towards the console as shown in Figure 5A and 5B to secure the drink container.