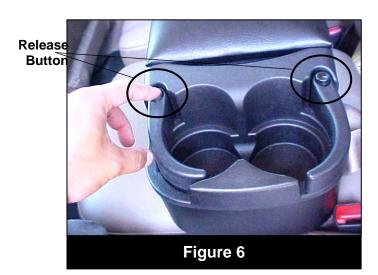

2. To release the adjustable lever, press the release button as shown in Figure 6.

Rampage Products 9225 Stellar Court Unit C, Corona, CA 92883-4919, U.S.A.

Phone: (951) 277-4949 Fax: (951) 277-2295 e-mail: info@rampageproducts.net