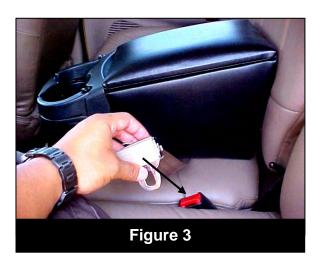

#### Section One - Bench Seat Installation

- 1. Place the Console in the desired position on the bench seat.
- 2. Locate the webbing strap underneath the Console as shown in Figure 1.
- 3. Insert the seat belt through the webbing strap (Figure 2).
- 4. Lock the seat belt in place (Figure 3).
- 5. Center the Console and tighten the seat belt strap as shown in Figure 4.