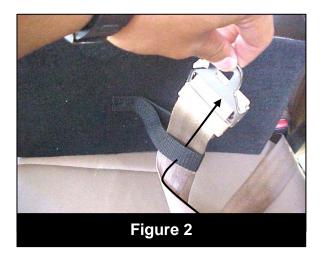

#### Section One - Bench Seat Installation

- 1. Place the Console in the desired position on the bench seat.
- 2. Locate the webbing strap underneath the Console as shown in Figure 1.
- 3. Insert the seat belt through the webbing strap (Figure 2).
- 4. Lock the seat belt in place (Figure 3).
- 5. Center the Console and tighten the seat belt strap as shown in Figure 4.