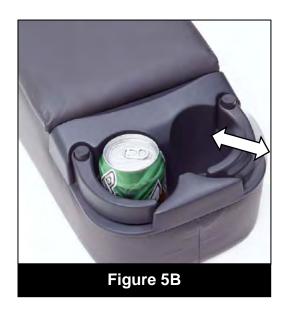

## Section Two - Adjustable Cup Holder Usage

- ➤ NOTE: Your new Superior Bench Seat Console features an adjustable cup holder designed to secure a variety of different size drink containers.
  - 1. Push the adjustable lever in towards the console as shown in Figure 5A and 5B to secure the drink container.