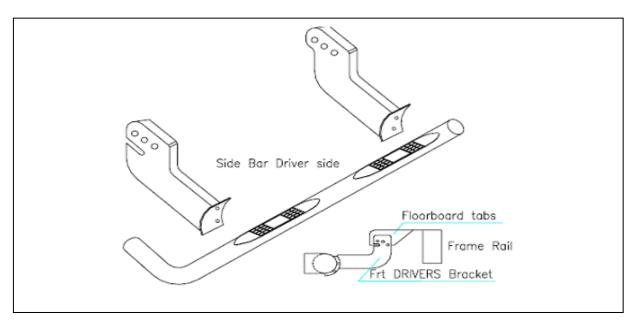

## **ISTALLING THE FRAME BRACKETS TO SIDE BAR**

ATTACH THE DRIVER SIDE FRONT AND REAR BRACKETS TO DRIVER SIDE BAR USING HARDWARE SUPPLIED IN LIST REFER TO DIAGRAM THE BRACKETS BOTH FACE TOWARDS EACH OTHER AS IN DIAGRAM.

## ISTALLING THE SIDE BAR TO FLOOR RAIL

YOU WILL NEED ONE PERSON TO HELP YOU HOLD THE SIDE BAR UP TO FLOORBOAD TABS ONCE YOU'VE GOT THE SIDE BAR IN PLACE BEGIN TO INSTALL ALL HARDWARE PLACE M10 BOLTS WAHSERS LOCK NUTS IN REAR BRACKET MIDDLE HOLE OF BRACKET AND M8 HEX BOLTS WASHERS NUTS IN TWO REMAINING HOLES HAND TIGHTEN AS YOU WILL HAVE TO ALIGN BAR. AT FRONT SECTION OF BAR TAKE M10 BOLTS WASHERS LOCK NUTS PLACE IN MIDDLE HOLE. AND M8 BOLTS WASHERS NUTS IN REMAINING HOLES ALIGN BAR BEGIN TO TIGHTEN ALL BOLTS.