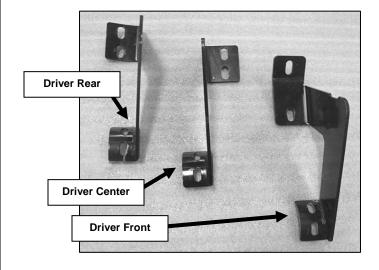

#### **PARTS LIST:**

| 1 | Driver/Left Sidebar                     | 1  | Driver/Left Rear Mounting Bracket     |
|---|-----------------------------------------|----|---------------------------------------|
| 1 | Passenger/Right Sidebar                 | 1  | Passenger/Right Rear Mounting Bracket |
| 1 | Driver/Left Front Mounting Bracket      | 24 | 8-1.25mm x 30mm Hex Head Bolts        |
| 1 | Passenger/Right Front Mounting Bracket  | 24 | 8mm ID x 24mm OD x 2mm Flat Washers   |
| 1 | Driver/Left Middle Mounting Bracket     | 24 | 8mm Lock Washers                      |
| 1 | Passenger/Right Middle Mounting Bracket |    |                                       |

#### PROCEDURE:

- 1. REMOVE CONTENTS FROM BOX. VERIFY ALL PARTS ARE PRESENT. READ INSTRUCTIONS CAREFULLY.
- 2. Starting on the driver side front of the vehicle, use a flat screw driver to remove the plastic plugs. Partially attach driver side front Mounting Bracket to vehicle using the included (2) 8mm x 30mm Hex Head Bolts, (2) 8mm Lock Washers, and (2) 8mm Flat Washers. Repeat this step for center and rear Mounting Brackets.
- 3. Align holes on the Side Bar with holes on the Mounting Brackets. Attach Side Bar to Mounting Brackets with the included (6) 8-1.25mm x 30mm Hex Head Bolts, (6) 8mm Flat Washers and (6) 8mm Lock Washers. Do not tighten at this time.
- 4. Level and adjust Sidebar properly and tighten all hardware.
- **5.** Repeat Steps 2-4 for passenger Sidebar.
- 6. Do periodic inspections to the installation to make sure that all hardware is secure and tight.