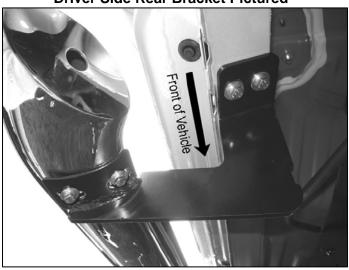

#### PROCEDURE:

- 1. REMOVE CONTENTS FROM BOX. VERIFY ALL PARTS ARE PRESENT. READ INSTRUCTIONS CAREFULLY.
- 2. Starting on the driver side front of the vehicle, use a flat screw driver to remove the plastic plugs. Partially attach driver side front Mounting Bracket to vehicle using the included (2) 8mm x 30mm Hex Head Bolts, (2) 8mm Lock Washers, and (2) 8mm Flat Washers. Repeat this step for center and rear Mounting Brackets.
- 3. Align holes on the Side Bar with holes on the Mounting Brackets. Attach Side Bar to Mounting Brackets with the included (6) 8-1.25mm x 30mm Hex Head Bolts, (6) 8mm Flat Washers and (6) 8mm Lock Washers. Do not tighten at this time.
- 4. Level and adjust Sidebar properly and tighten all hardware.
- **5.** Repeat Steps 2-4 for passenger Sidebar.
- 6. Do periodic inspections to the installation to make sure that all hardware is secure and tight.

### **Driver Side Front Bracket**

8mm x 30mm Hex Bolts 8mm Lock Washers 8mm Flat Washers

**Driver Side Center Bracket Pictured** 

**Driver Side Rear Bracket Pictured** 