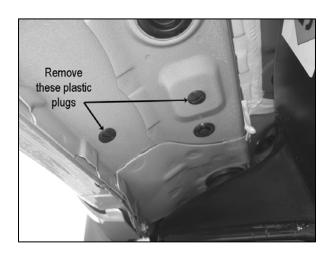

#### PROCEDURE:

- 1. REMOVE CONTENTS FROM BOX. VERIFY ALL PARTS ARE PRESENT. READ INSTRUCTIONS CAREFULLY.
- 2. Starting on the driver side front of the vehicle, use a flat screw driver to remove the plastic plugs. Partially attach driver side front Mounting Bracket to vehicle using the included (2) 8mm x 30mm Hex Head Bolts, (2) 8mm Lock Washers, and (2) 8mm Flat Washers. Repeat this step for center and rear Mounting Brackets.
- 3. Align holes on the Side Bar with holes on the Mounting Brackets. Attach Side Bar to Mounting Brackets with the included (6) 8-1.25mm x 30mm Hex Head Bolts, (6) 8mm Flat Washers and (6) 8mm Lock Washers. Do not tighten at this time.
- 4. Level and adjust Sidebar properly and tighten all hardware.
- **5.** Repeat Steps 2-4 for passenger Sidebar.
- 6. Do periodic inspections to the installation to make sure that all hardware is secure and tight.