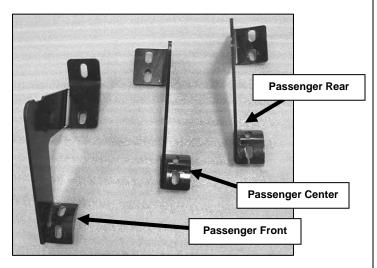

#### **PARTS LIST:**

| 1 | Driver/Left Sidebar                     | 1  | Driver/Left Rear Mounting Bracket     |
|---|-----------------------------------------|----|---------------------------------------|
| 1 | Passenger/Right Sidebar                 | 1  | Passenger/Right Rear Mounting Bracket |
| 1 | Driver/Left Front Mounting Bracket      | 24 | 8-1.25mm x 30mm Hex Head Bolts        |
| 1 | Passenger/Right Front Mounting Bracket  | 24 | 8mm ID x 24mm OD x 2mm Flat Washers   |
| 1 | Driver/Left Middle Mounting Bracket     | 24 | 8mm Lock Washers                      |
| 1 | Passenger/Right Middle Mounting Bracket |    |                                       |

#### PROCEDURE:

- 1. REMOVE CONTENTS FROM BOX. VERIFY ALL PARTS ARE PRESENT. READ INSTRUCTIONS CAREFULLY.
- 2. Starting on the driver side front of the vehicle, use a flat screw driver to remove the plastic plugs. Partially attach driver side front Mounting Bracket to vehicle using the included (2) 8mm x 30mm Hex Head Bolts, (2) 8mm Lock Washers, and (2) 8mm Flat Washers. Repeat this step for center and rear Mounting Brackets.
- 3. Align holes on the Side Bar with holes on the Mounting Brackets. Attach Side Bar to Mounting Brackets with the included (6) 8-1.25mm x 30mm Hex Head Bolts, (6) 8mm Flat Washers and (6) 8mm Lock Washers. Do not tighten at this time.
- 4. Level and adjust Sidebar properly and tighten all hardware.
- **5.** Repeat Steps 2-4 for passenger Sidebar.
- 6. Do periodic inspections to the installation to make sure that all hardware is secure and tight.