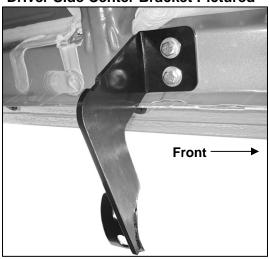

#### PROCEDURE:

- 1. REMOVE CONTENTS FROM BOX. VERIFY ALL PARTS ARE PRESENT. READ INSTRUCTIONS CAREFULLY.
- 2. Starting on the driver side front of the vehicle, use a flat screw driver to remove the plastic plugs. Partially attach driver side front Mounting Bracket to vehicle using the included (2) 8mm x 30mm Hex Head Bolts, (2) 8mm Lock Washers, and (2) 8mm Flat Washers. Repeat this step for center and rear Mounting Brackets.
- 3. Align holes on the Side Bar with holes on the Mounting Brackets. Attach Side Bar to Mounting Brackets with the included (6) 8-1.25mm x 30mm Hex Head Bolts, (6) 8mm Flat Washers and (6) 8mm Lock Washers. Do not tighten at this time.
- 4. Level and adjust Sidebar properly and tighten all hardware.
- **5.** Repeat Steps 2-4 for passenger Sidebar.
- 6. Do periodic inspections to the installation to make sure that all hardware is secure and tight.

### **Driver Side Front Bracket**

8mm x 30mm Hex Bolts 8mm Lock Washers 8mm Flat Washers

**Driver Side Center Bracket Pictured** 

**Driver Side Rear Bracket Pictured** 