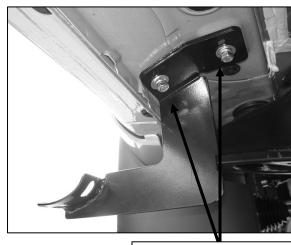

#### PROCEDURE:

- 1. REMOVE CONTENTS FROM BOX. VERIFY ALL PARTS ARE PRESENT. READ INSTRUCTIONS CAREFULLY.
- 2. Starting on the driver side front of the vehicle, use a flat screw driver to remove the plastic plugs. Partially attach driver side front Mounting Bracket to vehicle using the included (2) 8mm x 30mm Hex Head Bolts, (2) 8mm Lock Washers, and (2) 8mm Flat Washers. Repeat this step for center and rear Mounting Brackets.
- 3. Align holes on the Side Bar with holes on the Mounting Brackets. Attach Side Bar to Mounting Brackets with the included (6) 8-1.25mm x 30mm Hex Head Bolts, (6) 8mm Flat Washers and (6) 8mm Lock Washers. Do not tighten at this time.
- 4. Level and adjust Sidebar properly and tighten all hardware.
- **5.** Repeat Steps 2-4 for passenger Sidebar.
- 6. Do periodic inspections to the installation to make sure that all hardware is secure and tight.

### **Driver Side Front Bracket**

8mm x 30mm Hex Bolts 8mm Lock Washers 8mm Flat Washers

**Driver Side Center Bracket Pictured** 

**Driver Side Rear Bracket Pictured** 