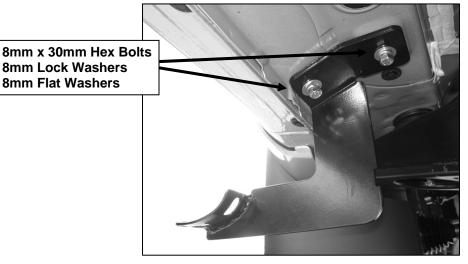

## PROCEDURE:

- 1. REMOVE CONTENTS FROM BOX. VERIFY ALL PARTS ARE PRESENT. READ INSTRUCTIONS CAREFULLY.
- Starting on the driver side front of the vehicle, use a flat screw driver to remove the plastic plugs. Partially attach drivers side front Mounting Bracket to vehicle using the included (2) 8mm x 30mm Hex Head Bolts, (2) 8mm Lock Washers and (2) 8mm Flat Washers. Repeat this step for installing the rear driver's side Mounting Bracket.
- **3.** Align holes on the Side Bar with holes on the Mounting Brackets. Attach Sidebar to Mounting Brackets with the included (6) 8-1.25mm x 30mm Hex Head Bolts, (6) 8mm Flat Washers and (6) 8mm Lock Washers. Do not tighten at this time.
- 4. Level and adjust Sidebar properly and tighten all hardware.
- 5. Repeat Steps 2-4 for installing passenger Sidebar.
- 6. Do periodic inspections to the installation to make sure that all hardware is secure and tight.