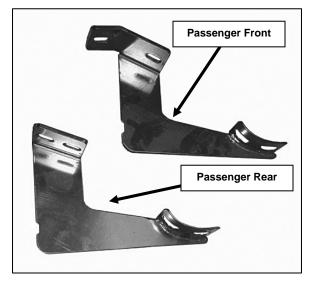

## PARTS LIST:

| 1 | Driver/Left Sidebar                    | 1  | Passenger/Right Rear Mounting Bracket |
|---|----------------------------------------|----|---------------------------------------|
| 1 | Passenger/Right Sidebar                | 16 | 8-1.25mm x 30mm Hex Head Bolts        |
| 1 | Driver/Left Front Mounting Bracket     | 16 | 8mm Lock Washers                      |
| 1 | Passenger/Right Front Mounting Bracket | 16 | 8mm ID x 24mm OD x 2mm Flat Washers   |
| 1 | Driver/Left Rear Mounting Bracket      |    |                                       |