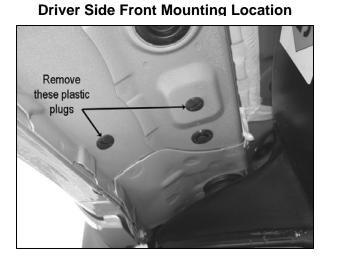

## PROCEDURE:

- 1. REMOVE CONTENTS FROM BOX. VERIFY ALL PARTS ARE PRESENT. READ INSTRUCTIONS CAREFULLY.
- Starting on the driver side front of the vehicle, use a flat screw driver to remove the plastic plugs. Partially attach drivers side front Mounting Bracket to vehicle using the included (2) 8mm x 30mm Hex Head Bolts, (2) 8mm Lock Washers and (2) 8mm Flat Washers. Repeat this step for installing the rear driver's side Mounting Bracket.
- **3.** Align holes on the Side Bar with holes on the Mounting Brackets. Attach Sidebar to Mounting Brackets with the included (6) 8-1.25mm x 30mm Hex Head Bolts, (6) 8mm Flat Washers and (6) 8mm Lock Washers. Do not tighten at this time.
- 4. Level and adjust Sidebar properly and tighten all hardware.
- 5. Repeat Steps 2-4 for installing passenger Sidebar.
- 6. Do periodic inspections to the installation to make sure that all hardware is secure and tight.