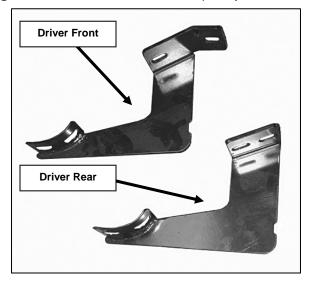

## PARTS LIST:

| 1 | Driver/Left Sidebar                    | 1  | Passenger/Right Rear Mounting Bracket |
|---|----------------------------------------|----|---------------------------------------|
| 1 | Passenger/Right Sidebar                | 16 | 8-1.25mm x 30mm Hex Head Bolts        |
| 1 | Driver/Left Front Mounting Bracket     | 16 | 8mm Lock Washers                      |
| 1 | Passenger/Right Front Mounting Bracket | 16 | 8mm ID x 24mm OD x 2mm Flat Washers   |
| 1 | Driver/Left Rear Mounting Bracket      |    |                                       |

## **Driver Side Front Bracket Pictured**

**Driver Side Rear Bracket Pictured**