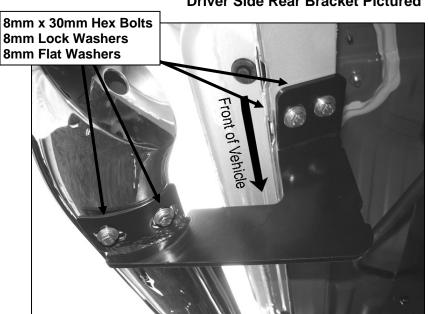

## PROCEDURE:

- 1. REMOVE CONTENTS FROM BOX. VERIFY ALL PARTS ARE PRESENT. READ INSTRUCTIONS CAREFULLY.
- Starting on the driver side front of the vehicle, use a flat screw driver to remove the plastic plugs. Partially attach drivers side front Mounting Bracket to vehicle using the included (2) 8mm x 30mm Hex Head Bolts, (2) 8mm Lock Washers and (2) 8mm Flat Washers. Repeat this step for installing the rear driver's side Mounting Bracket.
- **3.** Align holes on the Side Bar with holes on the Mounting Brackets. Attach Sidebar to Mounting Brackets with the included (6) 8-1.25mm x 30mm Hex Head Bolts, (6) 8mm Flat Washers and (6) 8mm Lock Washers. Do not tighten at this time.
- 4. Level and adjust Sidebar properly and tighten all hardware.
- 5. Repeat Steps 2-4 for installing passenger Sidebar.
- 6. Do periodic inspections to the installation to make sure that all hardware is secure and tight.

## **Driver Side Front Bracket Pictured**

**Driver Side Rear Bracket Pictured**