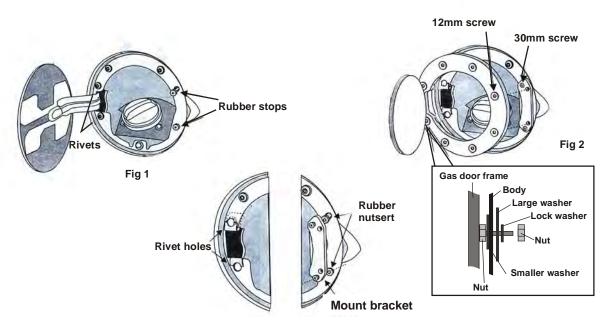

## Tools Needed:

4mm Allen wrench -T-30 Torx driver - Phillips screw driver, 3/16" drill bit and drill.

- 1) Remove parts from the package and check against parts list- Note: Some parts may be preinstalled & require removal.
- 2) Read through instruction list and make sure you understand before proceeding.
- 3) Open factory gas door and remove the (2) factory rivets by drilling them out with a 3/16 drill (left side) and the (2) rubber stops (right side). (Fig 1)
- 4) Remove the hardware from the Billet gas door, leaving the threaded posts on the hinge side in place with one nut screwed down to the inside surface of the door on each. Use a 4mm Allen wrench to remove the two bolts holding the mounting bracket on the latch side of the door.
- 5) Prior to vehicle installation, check the latch and door are flush in the closed position. If needed, adjust the latch with the two Phillips screws.
- 6) Insert the rubber anchor nuts into the holes where the factory rubber door stops were removed. Now place the door latch bracket over the rubber anchor nuts and insert the (2) 30mm machine screws into the aligned holes (see fig 2).
- 7) Place the smaller of the two flat washers onto the threaded posts and set the gas door assembly in place on the vehicle. Use the larger flat washers, lock washers and nuts as well as the two 4mm flat head bolts to attach the door to the vehicle.
- 8) Check final fit and alignment, and tighten all screws. Test to insure free movement of the door. If the original factory gas cap and new door come in contact, or the door closure is slightly blocked, reinstall the factory cap into a horizontal position.