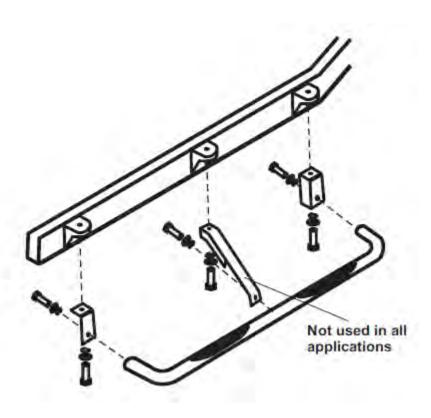

- 2-Tube Steps
- 2-Front Mounting Brackets
- 2-Center Mounting Brackets
- 2 Rear Mounting Brackets
- 4-12mm Bar Bolts (18MM head)
- 2-10mm Bolts (Center Brackets) \* 8mm on some applications
- 2-10mm Lock Washers (Center Brackets) \* 8mm on some applications
- 2-10mm Flat Washers (Center Brackets) \* 8mm on some applications
- 6-12mm (18mm Head) Body Bolts\* Use only 4-12mm Body Bolts for 2 dr. models
- 10-12mm Lock Washers
- 10-12mm Flat Washers

## Installation:

- 1. Split parts into two equal allocations. One group for passenger side and one for driver side.
- 2. Locate and remove driver side front body mount bolt located under cab of truck. Install front mounting bracket using 12mm x 4.75" long body bolt (18MM Head), 12mm flat washers and 12mm lock washers as provided. Hand Tighten only. (Important note: leave factory washers and bushings in place). Please Note: 2006 and newer models, reuse existing factory bolts.
- 3. Repeat step 2 to install rear bracket. Hand Tighten only. Repeat step 2 again to install center bracket. Hand Tighten only. **This step is necessary only for Crew Cab and XL applications.** Standard and Extended Cab vehicles mount using only front and rear brackets.
- 4. Install High Endurance tube steps into front and rear mounting brackets using 12mm (18mm Head) bolts and 12mm flat washers provided with 12mm lock washer against bolt head. Hand tighten only

- 5. Install center bracket to tube step using 10mm x 1" center bolts. Hand Tighten only.
- 6. After insuring that all parts are properly aligned and tube is level, tighten all bolts. Recommended torque is 65ft-lbs for 12mm bolts and 30 ft lbs for 10mm bolts.