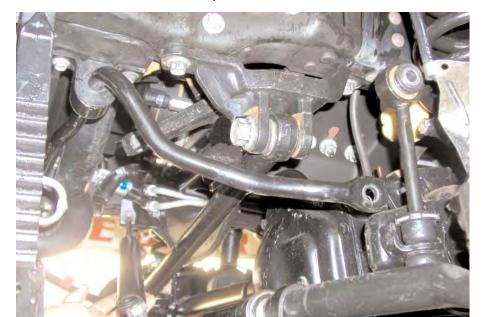

## www.skyjacker.com

- 1. Park the vehicle on level ground, set the emergency brake, and block the rear tires.
- 2. Locate the factory front sway bar, found on the front of the vehicle in front of the axle. Disconnect the sway bar from the sway bar links on the axle as shown in Photo below.
- 3. Disconnect the sway bar mounting brackets from the frame and remove sway bar.
- 4. Locate the new Heavy-Duty sway bar. Install the new polyurethane bushings on to the new sway bar. Slide the factory frame brackets onto new polyurethane bushings and attach new sway bar to the frame.
- 5. Attach new sway bar to the sway bar links on the axle. Be sure to retighten all bolts after the first 100 miles.