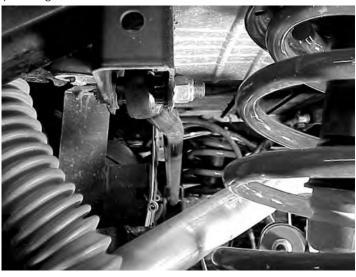

## **6" REAR TRACKBAR SPECIAL INSTRUCTIONS**

NOTE: This is an accessory kit for TJ's lifted 6" that are equipped with a SKYJACKER® TJ601K/KN-DX or TJ641K/KN-DX suspension.

Rear Trackbar Bracket (installed) driver side view