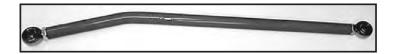

# Kit# RTBA65 Optional Rear Trackbar For 6" TJ

### 6" REAR TRACKBAR SPECIAL INSTRUCTIONS CONTINUED

Insert two small stepped spacer halves into each rod end of the rear trackbar. This new trackbar replaces the OEM trackbar. Install the short end of the bar to the frame with the bend facing upwards. Then install the other end into the SKYJACKER® trackbar bracket located at the differential.

passenger side view

Rear Trackbar installed (notice the location of the bend)