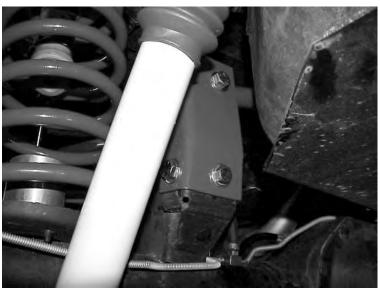

### Kit# RTBA65 Optional Rear Trackbar For 6" TJ

## **6" REAR TRACKBAR SPECIAL INSTRUCTIONS**

NOTE: This is an accessory kit for TJ's lifted 6" that are equipped with a SKYJACKER® TJ601K/KN-DX or TJ641K/KN-DX suspension.

Rear Trackbar Bracket (installed) driver side view