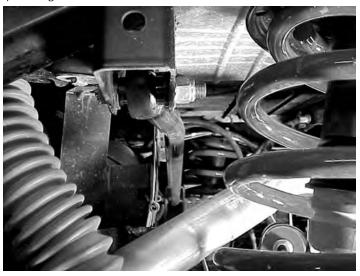

## **6" REAR TRACKBAR SPECIAL INSTRUCTIONS**

NOTE: This is an accessory kit for TJ's lifted 6" that are equipped with a SKYJACKER® TJ601K/KN-DX or TJ641K/KN-DX suspension.

Rear Trackbar Bracket (installed) driver side view