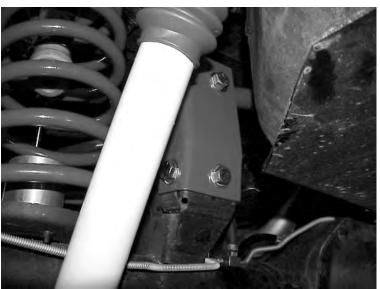

### Kit# RTBA65 Optional Rear Trackbar For 6" TJ

### 6" REAR TRACKBAR SPECIAL INSTRUCTIONS CONTINUED

Insert two small stepped spacer halves into each rod end of the rear trackbar. This new trackbar replaces the OEM trackbar. Install the short end of the bar to the frame with the bend facing upwards. Then install the other end into the SKYJACKER® trackbar bracket located at the differential.

#### passenger side view

Rear Trackbar installed (notice the location of the bend)