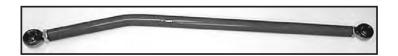

### Kit# RTBA65 Optional Rear Trackbar For 6" TJ

## **6" REAR TRACKBAR SPECIAL INSTRUCTIONS**

NOTE: This is an accessory kit for TJ's lifted 6" that are equipped with a SKYJACKER® TJ601K/KN-DX or TJ641K/KN-DX suspension.

Rear Trackbar Bracket (installed) driver side view