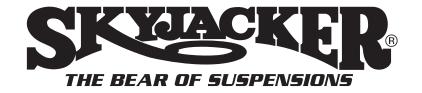

## **6" REAR TRACKBAR SPECIAL INSTRUCTIONS**

NOTE: This is an accessory kit for TJ's lifted 6" that are equipped with a SKYJACKER® TJ601K/KN-DX or TJ641K/KN-DX suspension.

Rear Trackbar Bracket (installed) driver side view