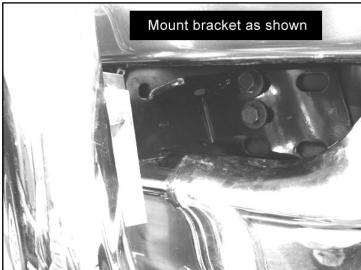

Step Two: Loosely attach the Grille Saver to the lower support brackets with the 3/8 hardware as shown in Fig.2-3

**Step Three**: After checking for proper clearance and alignment of the Grille Guard on the vehicle fully tighten all hardware.

## **Installation Instructions**

Bull Bar (#53031 &53032) 02-05 Ram Pickup 1500

Fig. #3