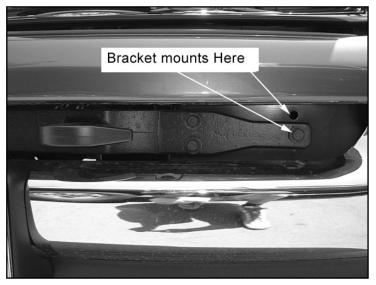

Step One: Locate the left and right lower support brackets. Remove the tow hook bar (if equipped) and locate the two outermost holes in the front of frame as shown in fig.#1. For vehicles not equipped with tow hooks, the front plastic filler panel must be removed. Place the brackets into position and secure with the factory bolt and 3/8 hardware as shown in Fig.1. (or) Fig 2. Repeat this process for the other side. Vehicles without factory tow hooks require two 3/8 nuts, bolts, washers per side. (included in kit) Do NOT fully tighten at this time.

Fig. #1 Fig. #2

For Technical Support/Warranty Information please call 310-762-9944