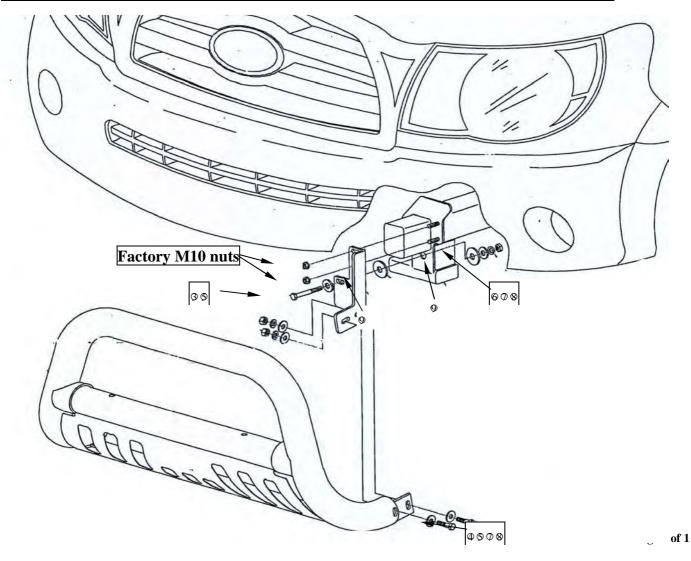

## INSTALLATION INSTRUCTION BULL BAR FOR 05-08 TOYOTA TACOMA PART No. A096409

## **ATTENTION**

- **≓** Read the instructions completely before you begin the installation. NOTE: Pictures are for reference only, actual brackets may be different. Installation is the same.
- ≓ You may need to periodically to re-tighten all hardware, such as one month or two month.

## **PART LIST**

| No. | Name                     | Qty | Remarks | No. | Name             | Qty | Remarks |
|-----|--------------------------|-----|---------|-----|------------------|-----|---------|
| Φ   | Bull bar                 | 1   |         | 6   | Flat washer(big) | 2   | 10mm    |
| Ø   | Bracket (left and right) | 2   |         | Ø   | Spring washer    | 6   | 10mm    |
| 3   | Hex bolt                 | 2   | M10×120 | 8   | Hex nut          | 6   | 10mm    |
| 4   | Hex bolt                 | 4   | M10×30  | 9   | Spacer washer    | 4   | 10mm    |
| 0   | Flat washer              | 10  | 10mm    |     |                  |     |         |