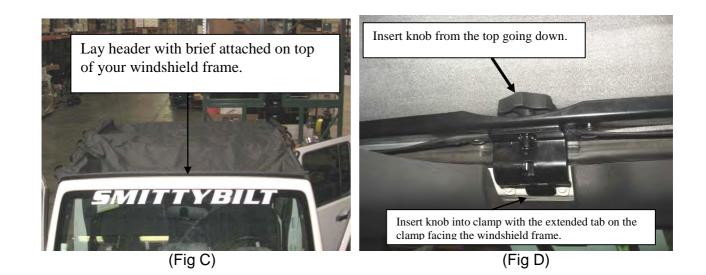

WWW.SMITTYBILT.COM

**Installation Instructions** Windshield Header (Part #90105)

07-09 Jeep Wrangler

Note: Carefully read instructions first before installing this product.

- Step 1: Remove the two plastic knobs and brackets from header. (Fig A)
- **Step 2:** Slide header into brief and snap brief onto header (Fig B)
- Step 3: Lay header on top of windshield frame. (Fig C) Do not secure brief on vehicle at this time.

(Fig B)

Step 4: Once header is on top of the windshield frame insert knobs from top down while holding the clamp on the bottom of the header and begin to fasten together. Make sure extended tab of clamp is resting next to inside of windshield frame. (Fig D)