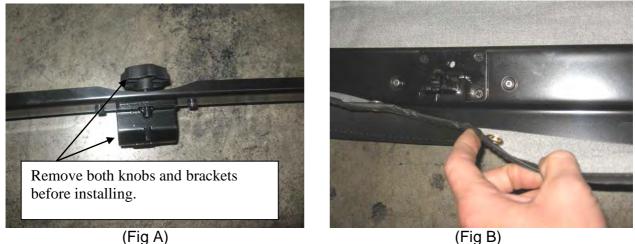

WWW.SMITTYBILT.COM

**Installation Instructions** Windshield Header (Part #90105)

07-09 Jeep Wrangler

Note: Carefully read instructions first before installing this product.

- Step 1: Remove the two plastic knobs and brackets from header. (Fig A)
- **Step 2:** Slide header into brief and snap brief onto header (Fig B)
- Step 3: Lay header on top of windshield frame. (Fig C) Do not secure brief on vehicle at this time.

(Fig B)

Step 4: Once header is on top of the windshield frame insert knobs from top down while holding the clamp on the bottom of the header and begin to fasten together. Make sure extended tab of clamp is resting next to inside of windshield frame. (Fig D)