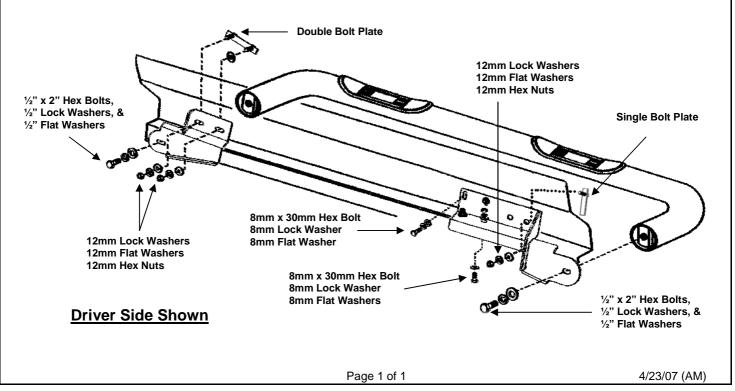

## PARTS LIST:

| 1 | Passenger Sidebar                | 4  | 1/2" x 2" Hex Head Bolts                |
|---|----------------------------------|----|-----------------------------------------|
| 1 | Driver Sidebar                   | 4  | 1⁄2" ID x 1 1⁄2" OD x 1/8" Flat Washers |
| 1 | Front Driver Mounting Bracket    | 4  | ½" Lock Washers                         |
| 1 | Rear Driver Mounting Bracket     | 6  | 12mm ID x 29mm OD x 3mm Flat Washers    |
| 1 | Front Passenger Mounting Bracket | 6  | 12mm Lock Washers                       |
| 1 | Rear Passenger Mounting Bracket  | 6  | 12mm Hex Nuts                           |
| 2 | Double Bolt Plate                | 8  | 8-1.25mm x 30mm Hex Head Bolts          |
| 2 | Single Bolt Plate                | 8  | 8mm Lock Washers                        |
|   |                                  | 4  | 8mm Hex Nuts                            |
|   |                                  | 4  | 8mm Clip Nuts                           |
|   |                                  | 12 | 8mm ID x 22mm OD x 3mm Flat Washers     |

## **PROCEDURE:**

- 1. REMOVE CONTENTS FROM BOX. VERIFY ALL PARTS ARE PRESENT. READ INSTRUCTIONS CAREFULLY BEFORE STARTING INSTALLATION. DO NOT ATTEMPT INSTALLATION ALONE; PERSONAL INJURY OR DAMAGE TO THE TRUCK MAY RESULT.
- 2. Remove black tape and large grommets over mounting holes located on the inside of the rocker panel.
- Mount (1) Double Bolt Plate into rear mounting holes, and (1) Single Bolt Plate into front mounting hole. Secure them with the included (3) 12mm Lock Washers, (3) 12mm Flat Washers, and (3) 12mm Hex Nuts.
- 4. Attach front and rear brackets by placing bolts through holes as shown in figure below.
- 5. Attach Sidebar to brackets using the included (2) ½" x 2" Hex Head Bolts, (2) ½" Flat Washers, and (2) ½" Lock Washers.
- 6. Repeat steps 2-5 for opposite Sidebar.
- 7. Do periodic inspections to the installation to make sure that all hardware is secure and tight.