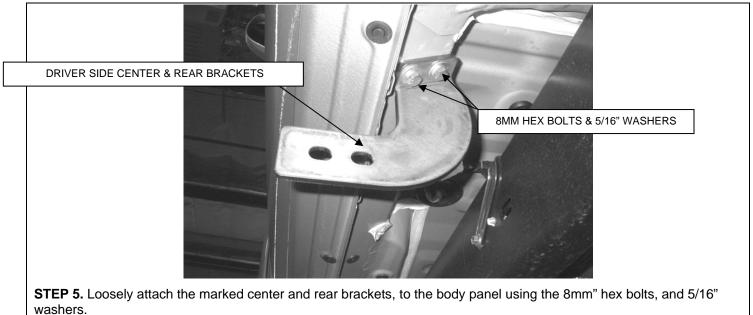

**STEP 2.** This installation uses (3) brackets per side. Begin by installing the driver side front bracket. Locate the (2) threaded holes in the underside body panel.

STEP 7. Align the sidestep with the body, and then tighten all bracket and sidestep nuts and bolts.