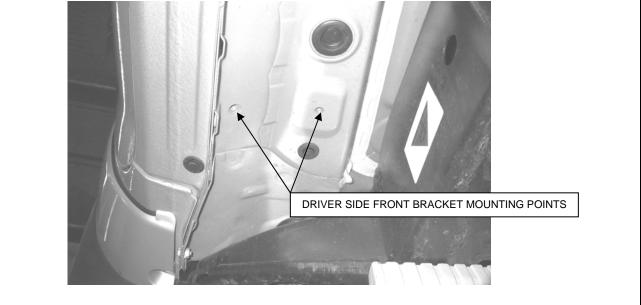

**STEP 2.** This installation uses (3) brackets per side. Begin by installing the driver side front bracket. Locate the (2) threaded holes in the underside body panel.

STEP 7. Align the sidestep with the body, and then tighten all bracket and sidestep nuts and bolts.