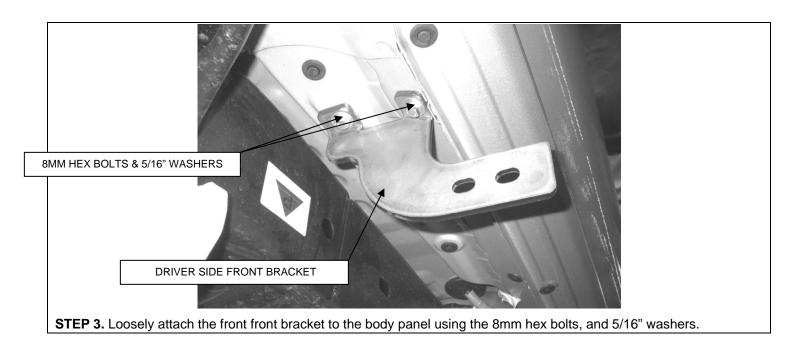

**STEP 2.** This installation uses (3) brackets per side. Begin by installing the driver side front bracket. Locate the (2) threaded holes in the underside body panel.

STEP 7. Align the sidestep with the body, and then tighten all bracket and sidestep nuts and bolts.