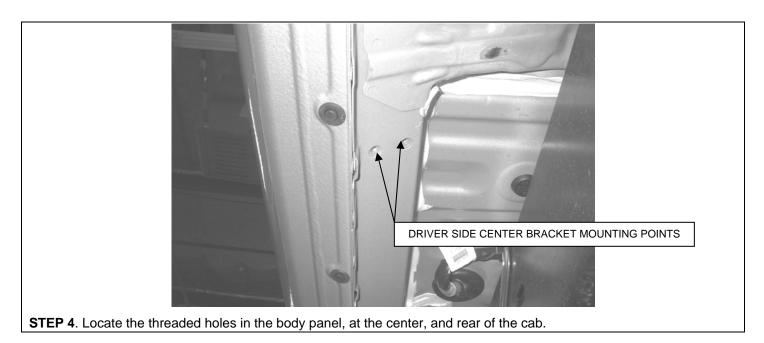

**STEP 2.** This installation uses (3) brackets per side. Begin by installing the driver side front bracket. Locate the (2) threaded holes in the underside body panel.

STEP 7. Align the sidestep with the body, and then tighten all bracket and sidestep nuts and bolts.