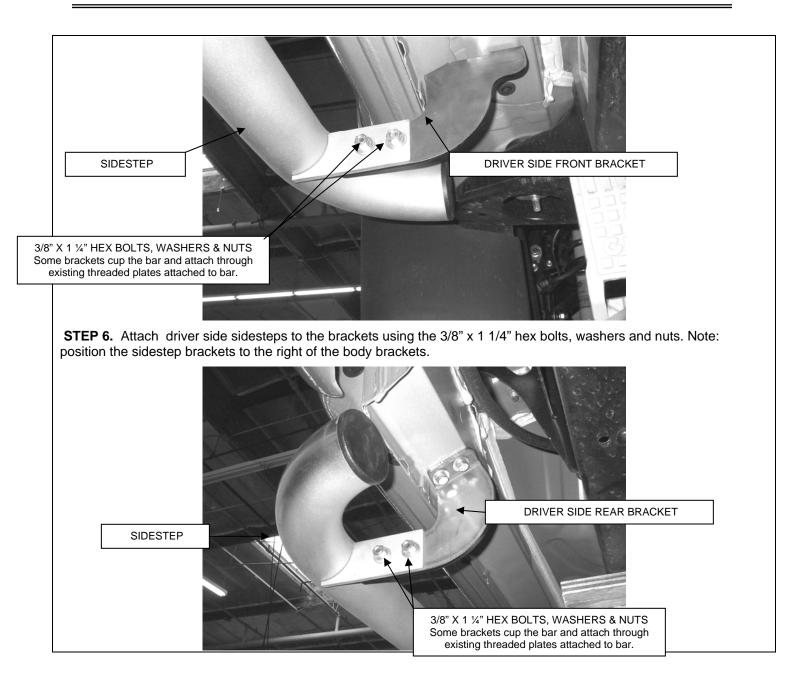

**STEP 2.** This installation uses (3) brackets per side. Begin by installing the driver side front bracket. Locate the (2) threaded holes in the underside body panel.

STEP 7. Align the sidestep with the body, and then tighten all bracket and sidestep nuts and bolts.