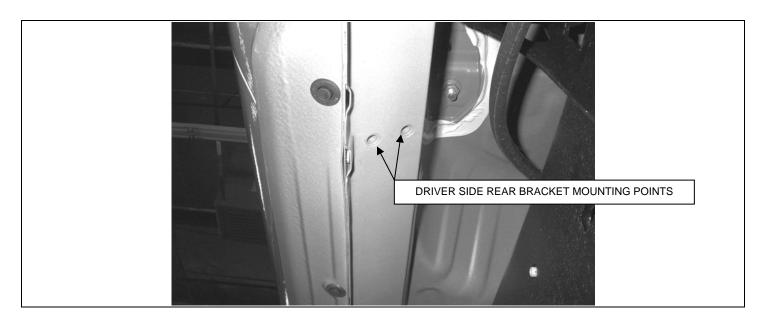

**STEP 2.** This installation uses (3) brackets per side. Begin by installing the driver side front bracket. Locate the (2) threaded holes in the underside body panel.

STEP 7. Align the sidestep with the body, and then tighten all bracket and sidestep nuts and bolts.