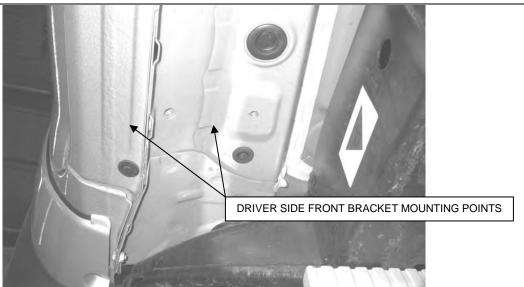

**STEP 2.** This installation uses (2) brackets per side. Begin by installing the driver side front bracket. Locate the (2) threaded holes in the underside body panel.