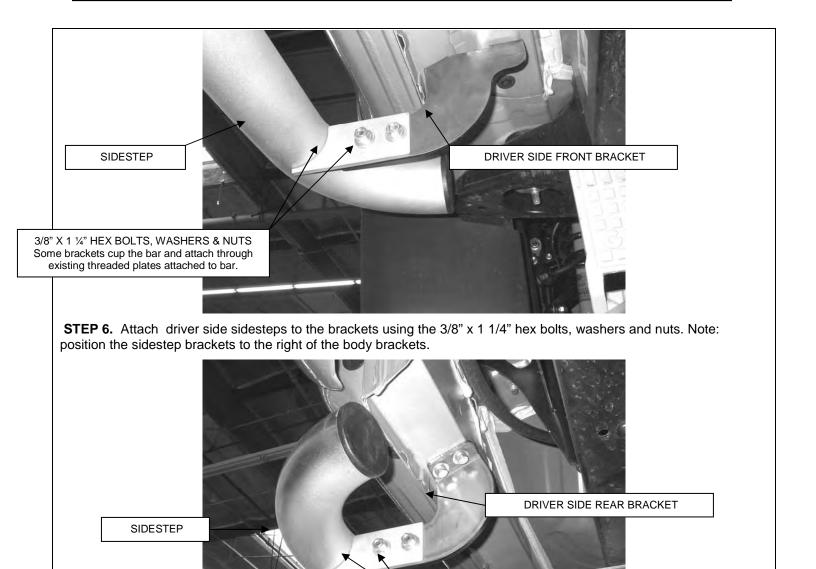

### Installation Instructions

SURE STEP (Part # TN1170-S4)

05-06 Toyota Tacoma Ext. Cab

- STEP 7. Align the sidestep with the body, and then tighten all bracket and sidestep nuts and bolts.
- **STEP 8.** Repeat the above steps to install the passenger side brackets and sidestep.

**Cleaning and Maintenance** 

3/8" X 1 1/4" HEX BOLTS, WASHERS & NUTS Some brackets cup the bar and attach through existing threaded plates attached to bar.