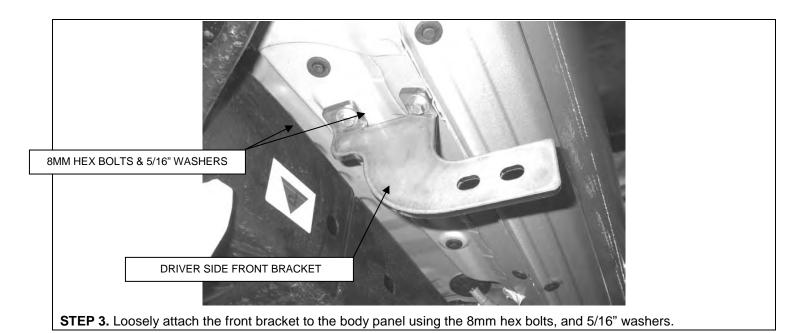

**STEP 2.** This installation uses (2) brackets per side. Begin by installing the driver side front bracket. Locate the (2) threaded holes in the underside body panel.