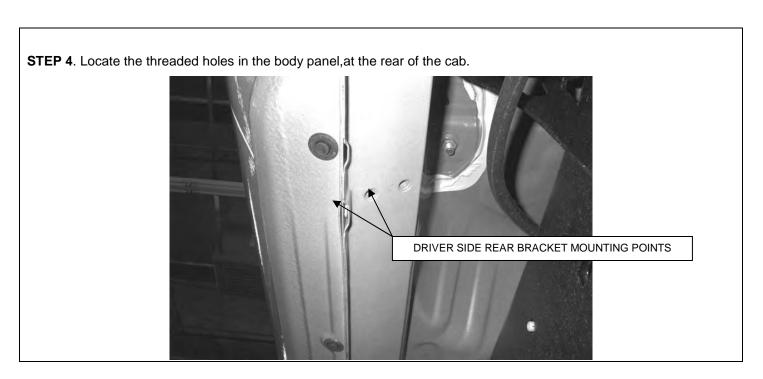

### Installation Instructions

*SURE STEP* (*Part # TN1170-S4*)

05-06 Toyota Tacoma Ext. Cab

STEP 5. Loosely attach the marked rear brackets, to the body panel using the 8mm" hex bolts, and 5/16" washers.