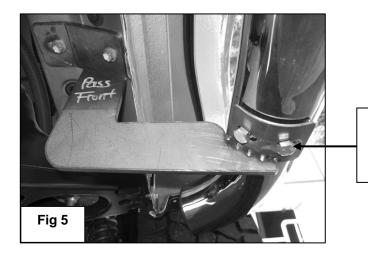

# 1. REMOVE CONTENTS FROM BOX. VERIFY ALL PARTS ARE PRESENT. READ INSTRUCTIONS CAREFULLY.

- 2. Locate the mounting location underneath the vehicle's body. Remove these existing bolts from vehicle and save these for later use. **NOTE:** There is only one Bolt by the front flare, two by the center of the cabin and two by the rear flare. You would need to remove one bolt from a non-mounting location to use for the front mounting location.
- 3. Mount the Front Passenger Side Mounting Bracket with factory bolts removed in step 2 (Figure 2). Do not tighten at this time. Repeat this step for Passenger Center and Passenger Rear Mounting Bracket. **NOTE:** Refer for Figure 1, 2, 3, and 4 for bracket configuration.
- **4.** Locate the Passenger Side Bar and carefully place it on the previously installed Mounting Brackets. **WARNING!** Do not slide Side Bar back and forth on the Mounting Brackets; this may damage the finish on the Side Bar.
- **5.** Align the holes on the Side Bar with the holes on the Mounting Brackets. Attach Side Bar to Brackets with the included (6) 8-1.25mm x 30mm Hex Head Bolt, (6) 8mm Flat Washers, and (6) 8mm Lock Washers (Figure 5). Do not tighten at this time.
- 6. Level and adjust Side Bar and Mounting Brackets. Tighten all hardware at this time now.
- **7.** Repeat Steps 2-6 for Driver Side