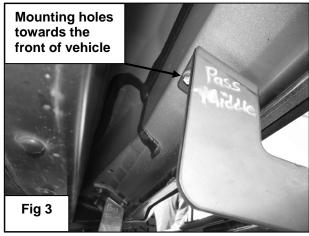

# 1. REMOVE CONTENTS FROM BOX. VERIFY ALL PARTS ARE PRESENT. READ INSTRUCTIONS CAREFULLY.

- 2. Locate the mounting location underneath the vehicle's body. Remove these existing bolts from vehicle and save these for later use. **NOTE:** There is only one Bolt by the front flare, two by the center of the cabin and two by the rear flare. You would need to remove one bolt from a non-mounting location to use for the front mounting location.
- 3. Mount the Front Passenger Side Mounting Bracket with factory bolts removed in step 2 (Figure 2). Do not tighten at this time. Repeat this step for Passenger Center and Passenger Rear Mounting Bracket. **NOTE:** Refer for Figure 1, 2, 3, and 4 for bracket configuration.
- **4.** Locate the Passenger Side Bar and carefully place it on the previously installed Mounting Brackets. **WARNING!** Do not slide Side Bar back and forth on the Mounting Brackets; this may damage the finish on the Side Bar.
- **5.** Align the holes on the Side Bar with the holes on the Mounting Brackets. Attach Side Bar to Brackets with the included (6) 8-1.25mm x 30mm Hex Head Bolt, (6) 8mm Flat Washers, and (6) 8mm Lock Washers (Figure 5). Do not tighten at this time.
- 6. Level and adjust Side Bar and Mounting Brackets. Tighten all hardware at this time now.
- **7.** Repeat Steps 2-6 for Driver Side

# **Center Passenger Side Mounting Bracket**

Rear Passenger Side Mounting Bracket

8mm Bolts, 8mm Lock Washers, & 8mm Washers

Page 2 of 2 1/11/07 (AM)