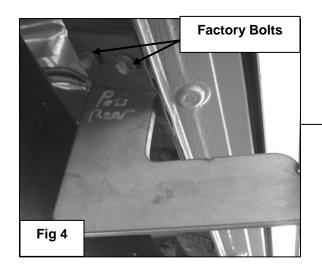

# 1. REMOVE CONTENTS FROM BOX. VERIFY ALL PARTS ARE PRESENT. READ INSTRUCTIONS CAREFULLY.

- 2. Locate the mounting location underneath the vehicle's body. Remove these existing bolts from vehicle and save these for later use. **NOTE:** There is only one Bolt by the front flare, two by the center of the cabin and two by the rear flare. You would need to remove one bolt from a non-mounting location to use for the front mounting location.
- 3. Mount the Front Passenger Side Mounting Bracket with factory bolts removed in step 2 (Figure 2). Do not tighten at this time. Repeat this step for Passenger Center and Passenger Rear Mounting Bracket. **NOTE:** Refer for Figure 1, 2, 3, and 4 for bracket configuration.
- **4.** Locate the Passenger Side Bar and carefully place it on the previously installed Mounting Brackets. **WARNING!** Do not slide Side Bar back and forth on the Mounting Brackets; this may damage the finish on the Side Bar.
- **5.** Align the holes on the Side Bar with the holes on the Mounting Brackets. Attach Side Bar to Brackets with the included (6) 8-1.25mm x 30mm Hex Head Bolt, (6) 8mm Flat Washers, and (6) 8mm Lock Washers (Figure 5). Do not tighten at this time.
- 6. Level and adjust Side Bar and Mounting Brackets. Tighten all hardware at this time now.
- **7.** Repeat Steps 2-6 for Driver Side

# **Center Passenger Side Mounting Bracket**

Rear Passenger Side Mounting Bracket

8mm Bolts, 8mm Lock Washers, & 8mm Washers

Page 2 of 2 1/11/07 (AM)