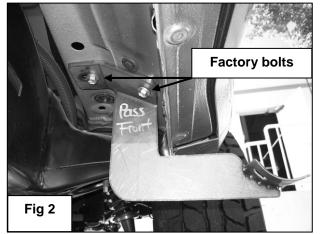

# 1. REMOVE CONTENTS FROM BOX. VERIFY ALL PARTS ARE PRESENT. READ INSTRUCTIONS CAREFULLY.

- 2. Locate the mounting location underneath the vehicle's body. Remove these existing bolts from vehicle and save these for later use. **NOTE:** There is only one Bolt by the front flare, two by the center of the cabin and two by the rear flare. You would need to remove one bolt from a non-mounting location to use for the front mounting location.
- 3. Mount the Front Passenger Side Mounting Bracket with factory bolts removed in step 2 (Figure 2). Do not tighten at this time. Repeat this step for Passenger Center and Passenger Rear Mounting Bracket. **NOTE:** Refer for Figure 1, 2, 3, and 4 for bracket configuration.
- **4.** Locate the Passenger Side Bar and carefully place it on the previously installed Mounting Brackets. **WARNING!** Do not slide Side Bar back and forth on the Mounting Brackets; this may damage the finish on the Side Bar.
- **5.** Align the holes on the Side Bar with the holes on the Mounting Brackets. Attach Side Bar to Brackets with the included (6) 8-1.25mm x 30mm Hex Head Bolt, (6) 8mm Flat Washers, and (6) 8mm Lock Washers (Figure 5). Do not tighten at this time.
- 6. Level and adjust Side Bar and Mounting Brackets. Tighten all hardware at this time now.
- **7.** Repeat Steps 2-6 for Driver Side

# **Front Passenger Side Mounting Bracket**