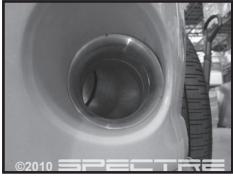

Step 2 Remove the three nuts from the back of the fog light and remove fog light housing from the car.

Step 3
With the fog light removed, use the 4" holesaw and drill out the back of the fog light bracket.
Insert funnel in place of fog light.

Step 4
Once the funnel is in place and lined up, temporarily install tube to see where you need to cut the top hole. Looking through the existing holes in the sheet metal, you can see enough of the tube to line up a 4" circular template (we made one from a piece of paper). You are then able to mark where you need to cut with a permanent marker and then remove the tube.