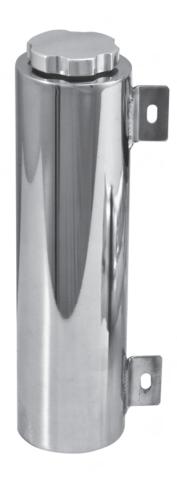

#### **Parts List**

- 1 Lower Ram Air Tube
- 1 Ram Air Funnel
- 1 4" Duct Mount
- 1 4" Couplers
- 4 M6 1.0 x 15mm Hex Bolts
- 4 M6 Lock Nut
- 4 M6 Flat Washer
- 1 Coolant Tank
- 1 0-20mm Clamp

Note: The factory coolant overflow reservoir will need to be removed for the installation of this kit and replaced with the aluminum overflow tank provided.