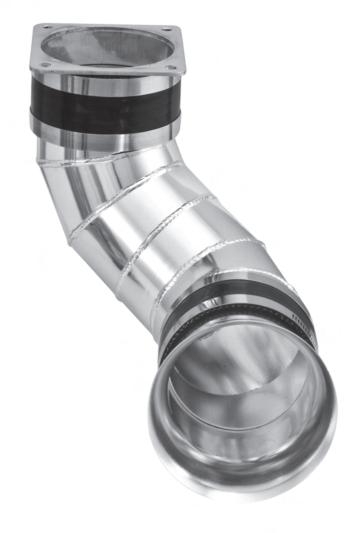

#### **Parts List**

- 1 Lower Ram Air Tube
- 1 Ram Air Funnel
- 1 4" Duct Mount
- 1 4" Couplers
- 4 M6 1.0 x 15mm Hex Bolts
- 4 M6 Lock Nut
- 4 M6 Flat Washer
- 1 Coolant Tank
- 1 0-20mm Clamp

Step 4
Once the funnel is in place and lined up, temporarily install tube to see where you need to cut the top hole. Looking through the existing holes in the sheet metal, you can see enough of the tube to line up a 4" circular template (we made one from a piece of paper). You are then able to mark where you need to cut with a permanent marker and then remove the tube.

Step 5
Use 4" hole saw to cut hole in the sheet metal. Once hole is cut install duct mount and bolt into place.

TOP VIEW (from inside engine bay)
Step 6

FRONT VIEW (facing front of car)

Once funnel and duct mount are installed in place. Install rubber couplers to both ends of intake tube and bolt in between the two mounting points.