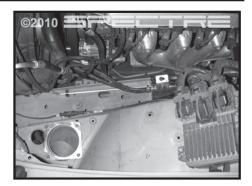

Step 5
Use 4" hole saw to cut hole in the sheet metal. Once hole is cut install duct mount and bolt into place.

TOP VIEW (from inside engine bay)
Step 6

FRONT VIEW (facing front of car)

Once funnel and duct mount are installed in place. Install rubber couplers to both ends of intake tube and bolt in between the two mounting points.