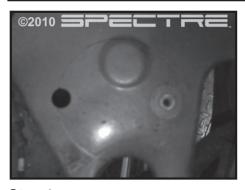

Step 2 Remove the three nuts from the back of the fog light and remove fog light housing from the car.

Step 3
With the fog light removed, use the 4" holesaw and drill out the back of the fog light bracket.
Insert funnel in place of fog light.

Step 4
Once the funnel is in place and lined up, temporarily install tube to see where you need to cut the top hole. Looking through the existing holes in the sheet metal, you can see enough of the tube to line up a 4" circular template (we made one from a piece of paper). You are then able to mark where you need to cut with a permanent marker and then remove the tube.

Step 5
Use 4" hole saw to cut hole in the sheet metal. Once hole is cut install duct mount and bolt into place.

TOP VIEW (from inside engine bay)
Step 6

FRONT VIEW (facing front of car)

Once funnel and duct mount are installed in place. Install rubber couplers to both ends of intake tube and bolt in between the two mounting points.