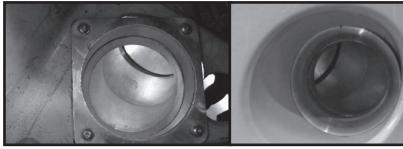

Step 2 Remove the three nuts from the back of the fog light and remove fog light housing from the car.

Step 3
With the fog light removed, use the 4" holesaw and drill out the back of the fog light bracket.
Insert funnel in place of fog light.

Step 4
Once the funnel is in place and lined up, temporarily install tube to see where you need to cut the top hole. Looking through the existing holes in the sheet metal, you can see enough of the tube to line up a 4" circular template (we made one from a piece of paper). You are then able to mark where you need to cut with a permanent marker and then remove the tube.