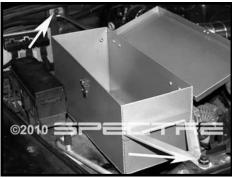

Step 6
Install the supplied hardware the bolts facing downward. Once set in location, install the washer and nut on the underside of the fender and securely fasten in place.

Step 7
With the box secured in place, go through and securely fasten all other hardware that was left loose for adjustments.