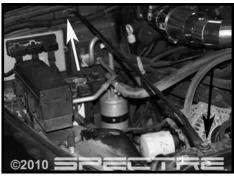

Step 4
Set the two spacers on the inner fender. See picture for locations.

Step 5
Install the box and install the factory bolts for the core support and firewall. These two bolts will be threaded on just enough leaving enough play allowing yourself to line up the holes in box with the free standing spacers.