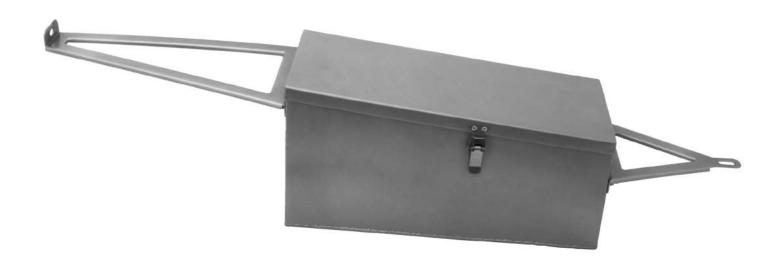

## **Parts List**

- 1- Tool box
- 1- Lid seal
- 1- Spacer, 9mm length
- 1- Spacer, 74mm length
- 1- Bracket, long
- 1- Bracket, short
- 1- Liner
- 4- M8-1.25x12mm
- 1- M6-1.0x30mm
- 1- M6-1.0x90mm
- 4- M6 washer
- 2- Lock nut, M6-1.0
- 4- Lock nut, M8-1.0
- 4- M8 Washer

Step 2
Remove the two bolts that hold the core support bar to fire wall, and remove the factory core support bar. This hardware will be reused in a later step.

Step 3
Assemble the box with the two support brackets on the ends of the box. Leave the hardware loose for adjustment.