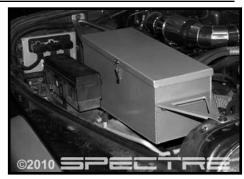

Step 4
Set the two spacers on the inner fender. See picture for locations.

Step 5
Install the box and install the factory bolts for the core support and firewall. These two bolts will be threaded on just enough leaving enough play allowing yourself to line up the holes in box with the free standing spacers.