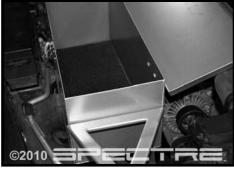

Step 8 Install foam rubber inside box.

Step 9
Making sure nothing is rubbing or hitting, reconnect the negative battery terminal. Start the vehicle, shut off and inspect the installation once more for any loose hardware. Test drive & enjoy!