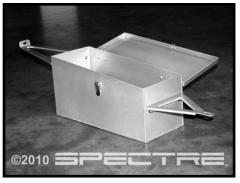

Step 2
Remove the two bolts that hold the core support bar to fire wall, and remove the factory core support bar. This hardware will be reused in a later step.

Step 3
Assemble the box with the two support brackets on the ends of the box. Leave the hardware loose for adjustment.