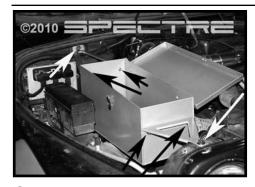

Step 6
Install the supplied hardware the bolts facing downward. Once set in location, install the washer and nut on the underside of the fender and securely fasten in place.

Step 7
With the box secured in place, go through and securely fasten all other hardware that was left loose for adjustments.

If you have any difficulties or questions regarding the installation of this tool box, contact the Spectre Performance Technical Department by email - Tech@spectreperformance. com or by phone 1-800-821-4868 Monday thru Thursday 6:00am to 4:30pm PST.