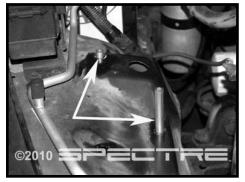

Step 4
Set the two spacers on the inner fender. See picture for locations.

Step 5
Install the box and install the factory bolts for the core support and firewall. These two bolts will be threaded on just enough leaving enough play allowing yourself to line up the holes in box with the free standing spacers.

Step 6
Install the supplied hardware the bolts facing downward. Once set in location, install the washer and nut on the underside of the fender and securely fasten in place.

Step 7
With the box secured in place, go through and securely fasten all other hardware that was left loose for adjustments.