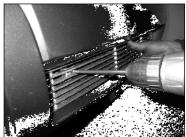

### **Step 2.**

Center the billet into the opening; the mounting tabs align to the 'L' brackets on top. Use the screws to secure the billet to the 'L' brackets. It may be necessary to slightly bend the 'L' brackets so the billet has the proper angle. Remove the grille and adjust the brackets if needed. *Thank you for purchasing a T-Rex billet grille.* 12/30/05