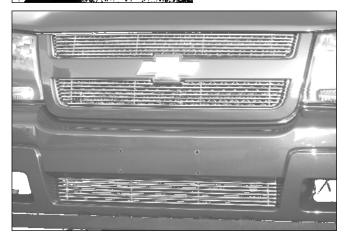

### **Step 2.**

Center the billet into the opening; the mounting tabs align to the 'L' brackets on top. Use the screws to secure the billet to the 'L' brackets. It may be necessary to slightly bend the 'L' brackets so the billet has the proper angle. Remove the grille and adjust the brackets if needed. *Thank you for purchasing a T-Rex billet grille.* 12/30/05