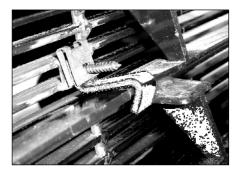

### Step 2.

Slide the u-nuts over the hole in J hook brackets. These brackets secure the grille to the plastic crossbars in the bumper opening. Center the billet into the opening. The grille has two tabs welded to the back. From the front, insert a screw into each tab. From the back; slide a J hook on each screw; secure the brackets with the lock nuts provided. Use the screws to attach the u-nut side of the bracket. Wrap the hook around the horizontal crossbars in the opening. Tighten the hardware.