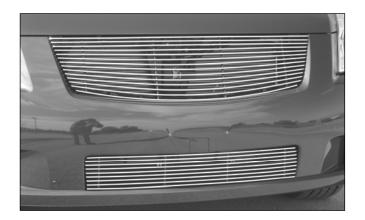

<u>25759</u> 07-08 NISSAN SENTRA

# BUMPER INSERT

## <u>Step 3.</u>

Re-install the upper grille onto the vehicle. Thank you for purchasing a T-Rex Billet Grille. 2/2/07