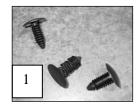

### Step 1

Open the hood to allow access to the top of the bumper. The lower rubber splash shield below must be separated from the bumper to access from the bottom. Three plastic retainers hold the splash shield to the bumper (1). Use a screwdriver to remove the fasteners. Remove the license plate assembly at this time if desired (the license plate assembly may be retained).