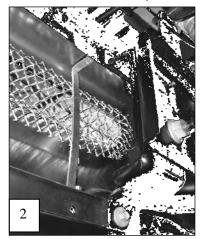

# Step 2

Test fit the grille in place from behind the bumper opening. Along the bottom of the bumper are some 10mm bolts (2); the brackets that secure the grille in place mount to these bolts. Remove the bolt in the center; attach one of the brackets here. Now remove the bolts on each end; attach the remaining brackets on each end (2). It may be necessary to slightly bend the brackets so they apply pressure to the mesh grille. *Thank you for purchasing your T-Rex billet grille.* 9/18/06