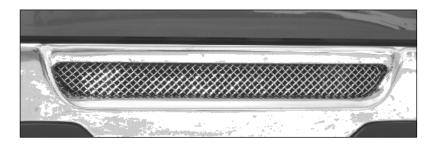

### 1 PC HYBRID SERIES BUMPER INSERT - POLISHED

#### Parts List / Hardware:

- 1 Bumper Inserts (Mesh Only)
- 3 Retainer Bracket