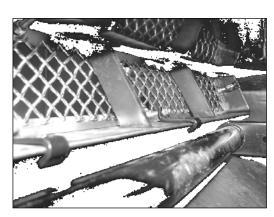

## Step 1

Test fit the billet in place; the flat aluminum spacer welded to the grille rest on the bottom. Thread the studs into the lower mounting holes. A small amount of liquid thread lock may be applied to the threads. **BE SURE NOT TO OVER-TIGHTEN THE STUDS** (Over-tightening can cause dimpling to the face of the billets).

# Step 2

Install a J hook and nylon lock nut onto each stud. Center the grille into the opening and wrap the J hooks around the rear of the bumper opening. Tighten the hardware until the grille is held in place.