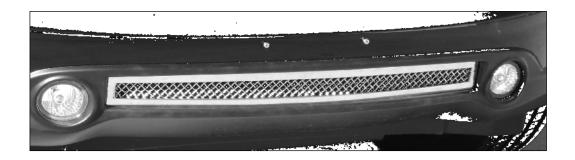

rts List / Hardware:

- 1 Billet Inserts
- 3 10-32 x 2" Aluminum Threaded Studs
- 3 10-32 Nylon Lock Nuts
- 3 1.5" J Hooks

### Read and understand instructions before attempting installation



## Step 1

Test fit the billet in place; the flat aluminum spacer welded to the grille rest on the bottom. Thread the studs into the lower mounting holes. A small amount of liquid thread lock may be applied to the threads. **BE SURE NOT TO OVER-TIGHTEN THE STUDS** (Over-tightening can cause dimpling to the face of the billets).

# Step 2

Install a J hook and nylon lock nut onto each stud. Center the grille into the opening and wrap the J hooks around the rear of the bumper opening. Tighten the hardware until the grille is held in place.

Thank you for purchasing your T-Rex billet grille. 2/27/07