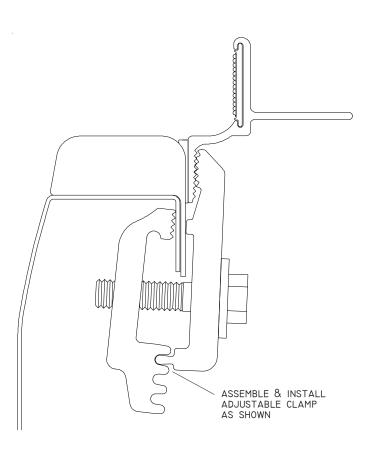

**STEP 4:** Align side rails 1/4" from tailgate, flush with box rail and level with each other. Tighten clamp assemblies (see owner's manual).

**STEP 5:** Center pan adapter on front header. Fasten 3/8" x 3/4" stove bolts through holes in pan adapter and into square nuts inside header slot. Tighten bolts.