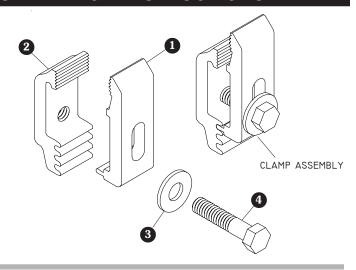

## REPLACEMENT PARTS

| 1703254 | CLAMP W/SLOT, MALE | 2 1703253 | CLAMP, FEMALE | 3 1700428 | FLAT WASHER, 5/16" | SELF-TAPPING SCREW, 5/16" x | 1/2"

**STEP 1:** Position clamps 9" and 36" from front of box; and 8" and 17" from tailgate (four clamps per side rail).