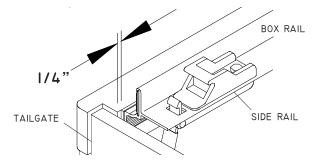

**STEP 4:** Align side rails 1/4" from tailgate, flush with box rail and level with each other. Tighten clamp assemblies (see owner's manual).

**STEP 5:** Center pan adapter on front header. Fasten 3/8" x 3/4" stove bolts through holes in pan adapter and into square nuts inside header slot. Tighten bolts.