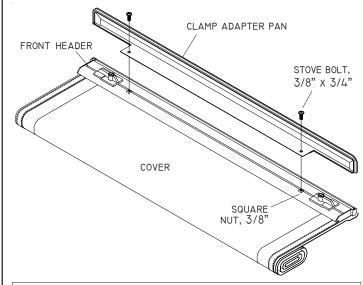

**STEP 4:** Align side rails 1/4" from tailgate, flush with box rail and level with each other. Tighten clamp assemblies (see owner's manual).

**STEP 5:** Center pan adapter on front header. Fasten 3/8" x 3/4" stove bolts through holes in pan adapter and into square nuts inside header slot. Tighten bolts.