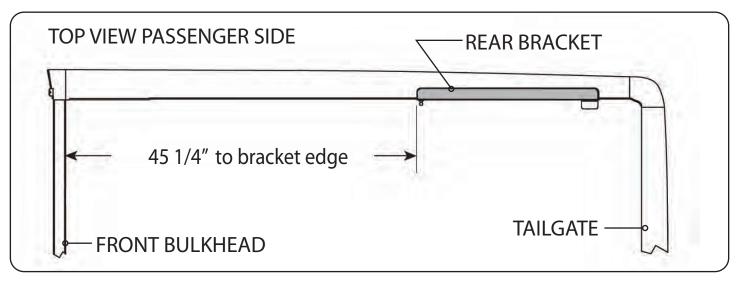

### RE: Step 2 on the Quick Start Guide

Measurement for the rear mounting bracket is 45 1/4" from the back side of the bulkhead to the front edge of the bracket.