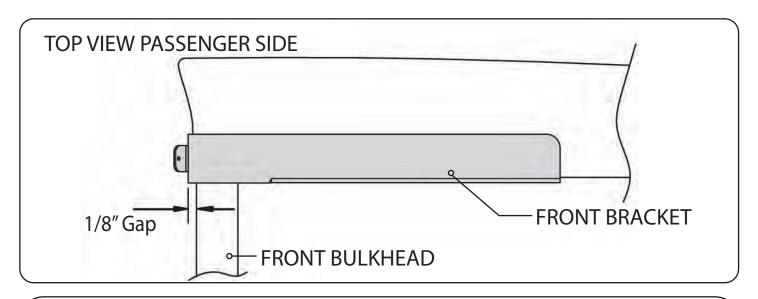

#### RE: Step 3 on the Quick Start Guide

Measurement for the front mounting bracket is 1/8" gap overhang from the front edge of the bracket to the front edge of the bulkhead.

The fit of the cover to the truck bed is determined by the front mounting brackets. This measurement is a good starting point. Unfortunately not all truck beds are assembled 100% square, so some adjustments may be necessary after the cover is set on the truck.