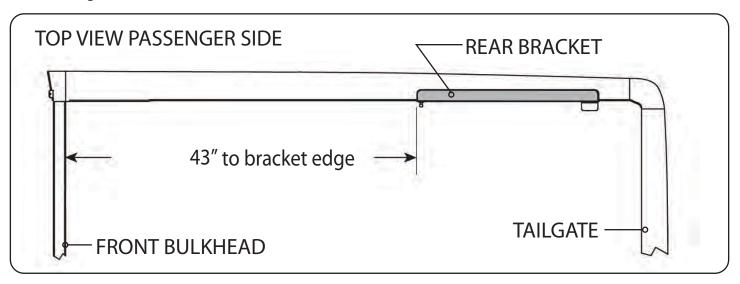

### RE: Step 2 on the Quick Start Guide

Measurement for the rear mounting bracket is 43" from the back side of the bulkhead to the front edge of the bracket.