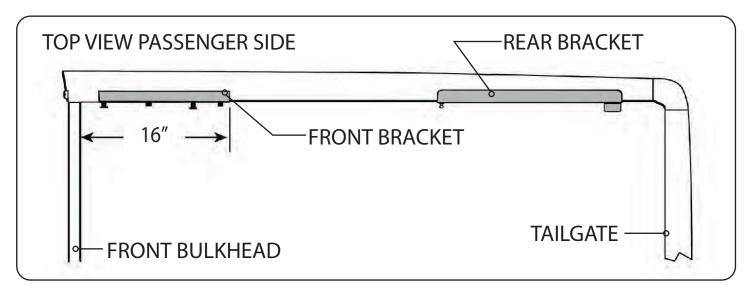

#### RE: Step 3 on the Quick Start Guide

Measurement for the front mounting bracket is 16" from the back side of the bulkhead to the end of the bracket.

The fit of the cover to the truck bed is determined by the front mounting brackets. This measurement is a good starting point. Unfortunately not all truck beds are assembled 100% square, so some adjustments may be necessary after the cover is set on the truck.