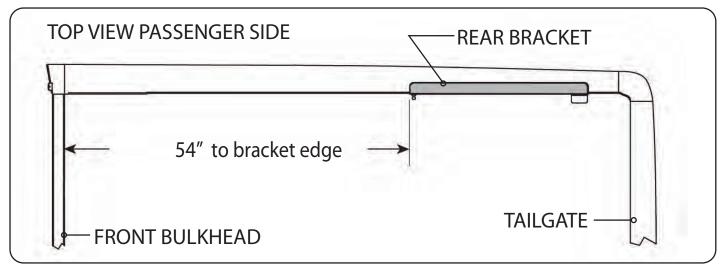

## RE: Step 2 on the Quick Start Guide

Measurement for the rear mounting bracket is 54" from the back side of the bulkhead to the front edge of the bracket.

RE: Step 3 on the Quick Start Guide

Measurement for the front mounting bracket is 16" from the back edge of the bracket to the back edge of the bulkhead. Mount the front clamp through the hole in the bed side, be careful not to drop the clamp.

The fit of the cover to the truck bed is determined by the front mounting brackets. This measurement is a good starting point. Unfortunately not all truck beds are assembled 100% square, so some adjustments may be necessary after the cover is set on the truck.