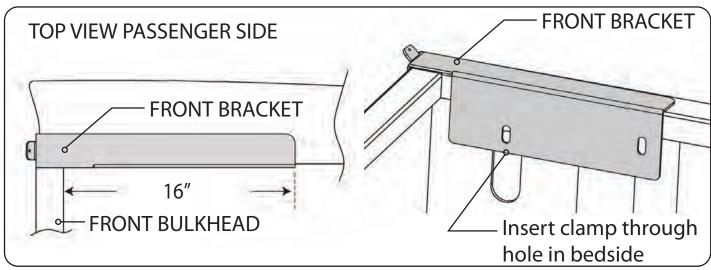

## RE: Step 2 on the Quick Start Guide

Measurement for the rear mounting bracket is 54" from the back side of the bulkhead to the front edge of the bracket.

RE: Step 3 on the Quick Start Guide

Measurement for the front mounting bracket is 16" from the back edge of the bracket to the back edge of the bulkhead. Mount the front clamp through the hole in the bed side, be careful not to drop the clamp.

The fit of the cover to the truck bed is determined by the front mounting brackets. This measurement is a good starting point. Unfortunately not all truck beds are assembled 100% square, so some adjustments may be necessary after the cover is set on the truck.