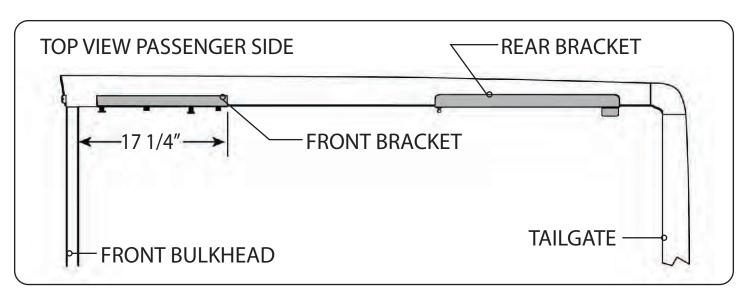

## **RE: Step 3 on the Quick Start Guide**

Measurement for the front mounting bracket is 17 1/4" from the back side of the bulkhead to the end of the bracket.

The fit of the cover to the truck bed is determined by the front mounting brackets. This measurement is a good starting point. Unfortunately not all truck beds are assembled 100% square, so some adjustments may be necessary after the cover is set on the truck.