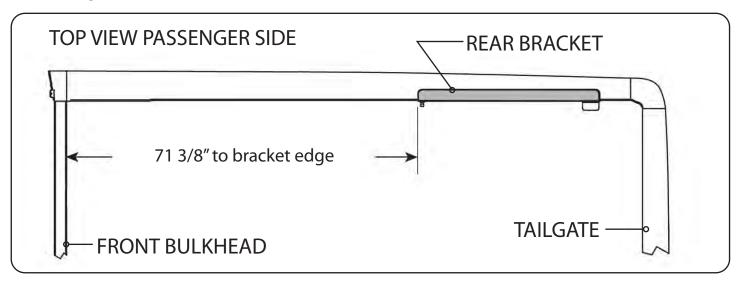

## RE: Step 2 on the Quick Start Guide

Measurement for the rear mounting bracket is 71 3/8"" from the back side of the bulkhead to the front edge of the bracket.