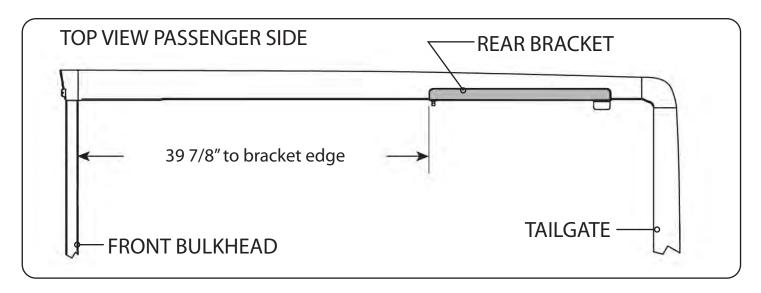

### RE: Step 2 on the Quick Start Guide

Measurement for the rear mounting bracket is 39 7/8" from the back side of the bulkhead to the front edge of the bracket.