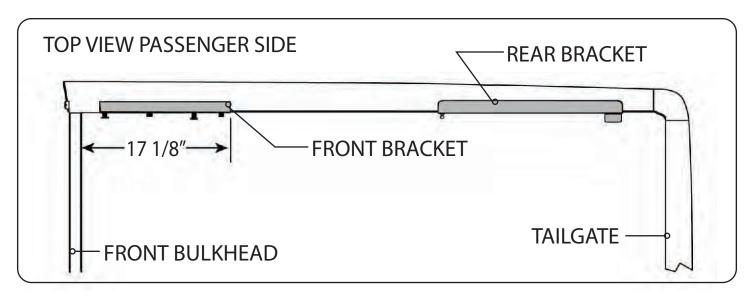

#### RE: Step 3 on the Quick Start Guide

Measurement for the front mounting bracket is 17 1/8" from the back side of the bulkhead to the end of the bracket.

The fit of the cover to the truck bed is determined by the front mounting brackets. This measurement is a good starting point. Unfortunately not all truck beds are assembled 100% square, so some adjustments may be necessary after the cover is set on the truck.