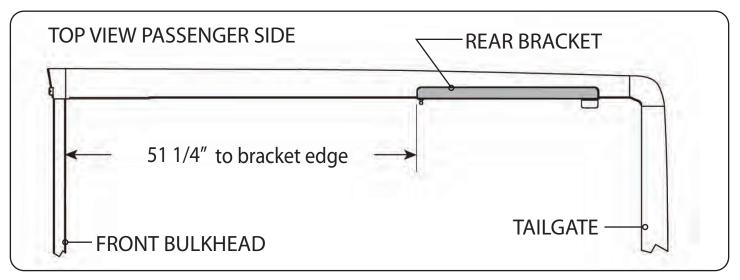

### RE: Step 2 on the Quick Start Guide

Measurement for the rear mounting bracket is  $51 \frac{1}{4}$  from the back side of the bulkhead to the front edge of the bracket.