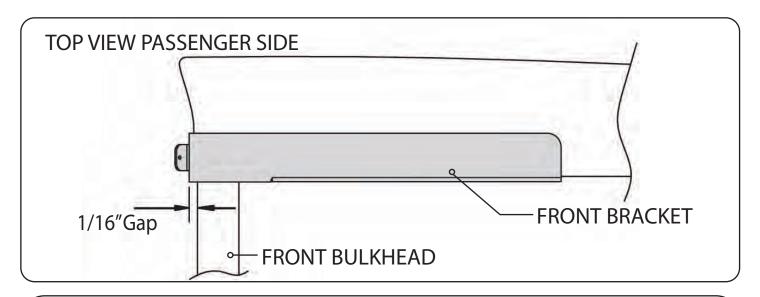

#### RE: Step 3 on the Quick Start Guide

Measurement for the front mounting bracket is 1/16" gap overhang from the front edge of the bracket to the front edge of the bulkhead.

The fit of the cover to the truck bed is determined by the front mounting brackets. This measurement is a good starting point. Unfortunately not all truck beds are assembled 100% square, so some adjustments may be necessary after the cover is set on the truck.