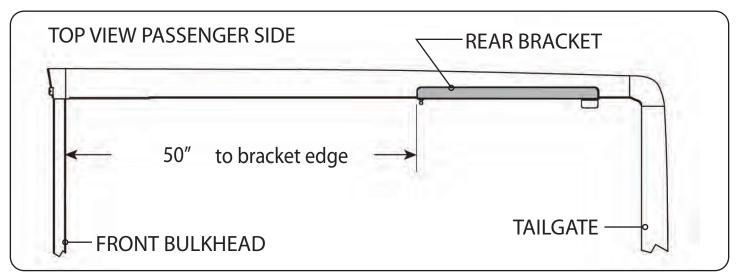

### RE: Step 2 on the Quick Start Guide

Measurement for the rear mounting bracket is 50" from the back side of the bulkhead to the front edge of the bracket.