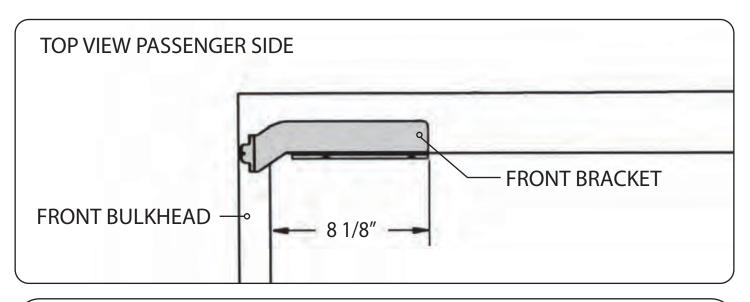

#### RE: Step 3 on the Quick Start Guide

Measurement for the front mounting bracket is 8 1/8" from the back side of the front bulkhead to the back of the front bracket.

The fit of the cover to the truck bed is determined by the front mounting brackets. This measurement is a good starting point. Unfortunately not all truck beds are assembled 100% square, so some adjustments may be necessary after the cover is set on the truck.