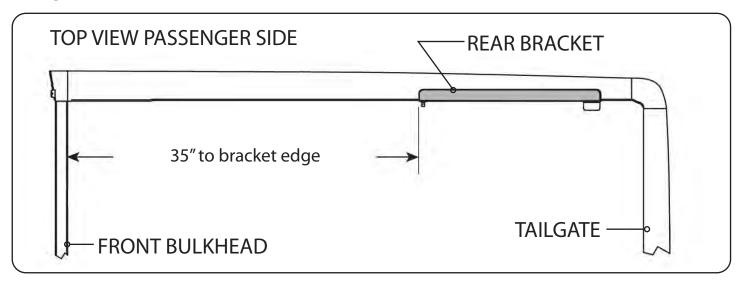

### RE: Step 2 on the Quick Start Guide

Measurement for the rear mounting bracket is 35" from the back side of the bulkhead to the front edge of the bracket.