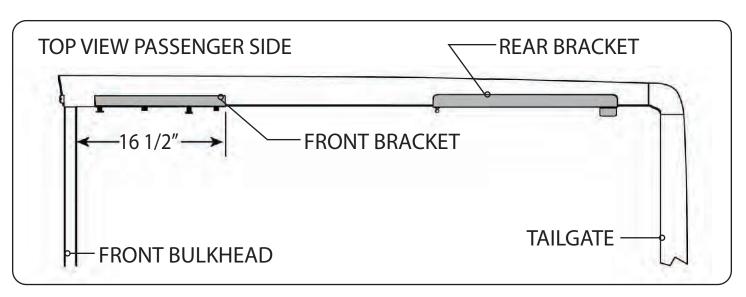

#### **RE: Step 3 on the Quick Start Guide**

Measurement for the front mounting bracket is 16 1/2" from the back side of the bulkhead to the end of the bracket.

The fit of the cover to the truck bed is determined by the front mounting brackets. This measurement is a good starting point. Unfortunately not all truck beds are assembled 100% square, so some adjustments may be necessary after the cover is set on the truck.