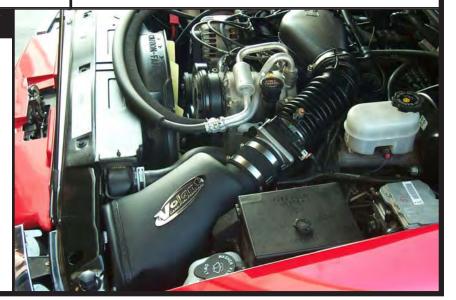

#### **INSTALLATION:**

- 1. Switch vehicle ignition to the off position.
- 2. Loosen the hose clamp on the stock filter box. Then pull the mass flow sensor away from the stock filter box.
- Unscrew the 6 MM nut that attaches the stock filter box to the chassis. Once 6 MM nut is removed, pull the stock filter box straight up and out of the engine compartment.
- Before installing the new Volant system, apply the 1/2" X 31 1/2" vinyl trim with sponge around the edge of the large opening on the Volant filter box.

- Slip on the Volant 3 ¼ X 3 ¾" sleeve over the stock mass flow sensor.
- 6. Before installing the Volant filter box. Make sure that there are no wires obstructing the box.
- Check that the 1/4"-20 bolt, 1/4" lock washer & 1/4" washer is tightly fastened to the Volant filter box. Next, check that the Volant filter is properly and securely connected to the Volant filter box adapter inside the Volant filter box.
- 8. Drop the Volant filter box in the preexisting location of the stock box. Apply the two #048 clamps provided by Volant around the 3 ¼ X 3 ¾" Volant sleeve. Once the mass flow sensor and the Volant sleeve is connected to the Volant filter box adapter, position the Volant filter box as close to the front end for a good seal. Tighten the both #048 clamps.
- 9. Make sure everything is tightened and properly connected.
- Place the C.A.R.B. label on or near the Volant system in the engine compartment.