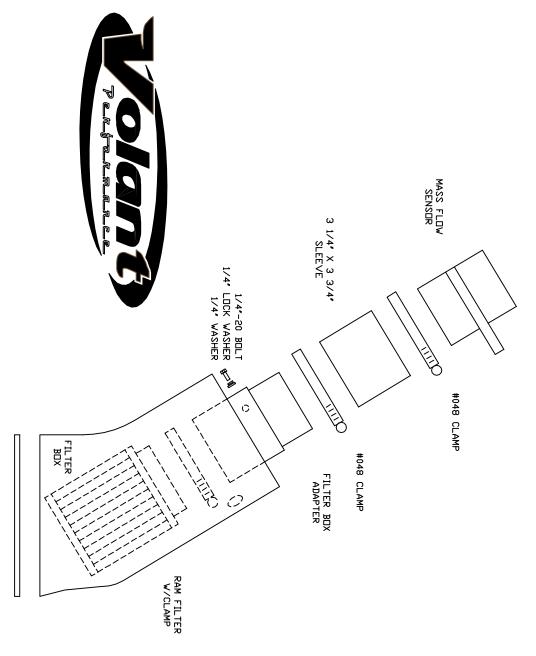

# 15643 INSTALLATION

List of component parts (please confirm that you have all parts before starting the installation)

- 1 FILTER BOX
- 1 FILTER BOX ADAPTER
- 1 RAM FILTER W/CLAMP
- 2 #048 CLAMPS
- 1 1/4"-20 BOLT
- 1 1/4" LOCK WASHER
- 1 1/4" WASHER
- 1 3 1/4" X 3 3/4" SLEEVE
- 1 1/2" X 31 1/2" VINYL TRIM W/SPONGE

VOLANT AIR INTAKE SYSTEMS
PART NO.: 15643
INSTALLATION INSTRUCTIONS
WWW.VOLANTPERFORMANCE.COM
TECH SUPPORT: (909) 476-7225

| 1           | 1                | 1            | 2           | 1                  | 1                                    | 1                        |                  |
|-------------|------------------|--------------|-------------|--------------------|--------------------------------------|--------------------------|------------------|
| 1/4" WASHER | 1/4' LOCK WASHER | 1/4'-20 BOLT | #048 CLAMPS | RAM FILTER W/CLAMP | FILTER BOX ADAPTER                   | FILTER BOX               | 15643 PARTS LIST |
|             |                  |              |             |                    | 1                                    | 1                        | ΓS LI            |
|             |                  |              |             |                    | 1 1/2' X 31 1/2' VINYL TRIM W/SPONGE | 1 3 1/4" X 3 3/4" SLEEVE | IST              |