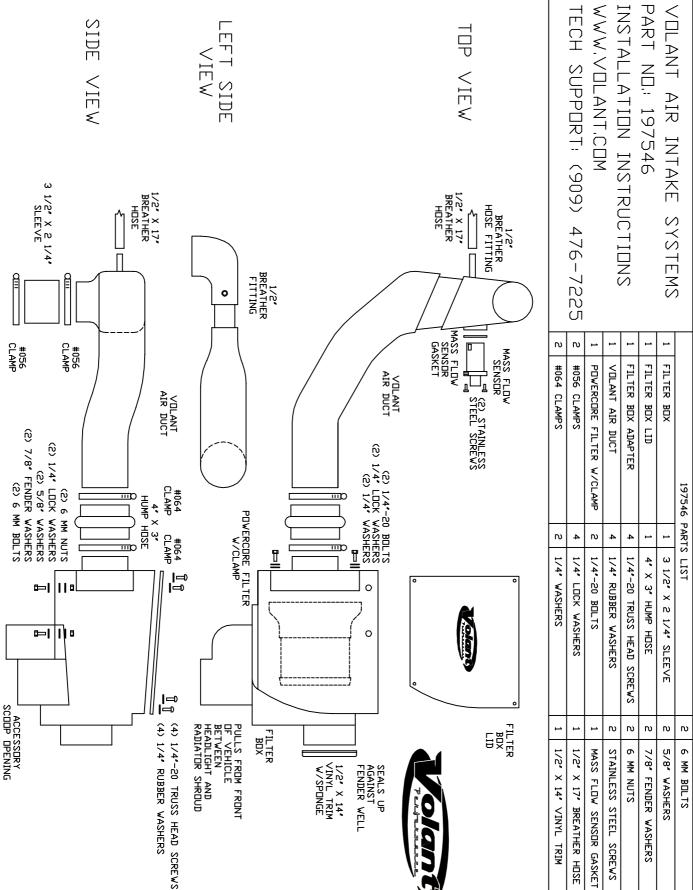

#### INSTALLATION:

- Turn vehicle to the off position. Disconnect the negative batter cable.
- Unscrew an remove the 6mm bolt located on the middle of the stock air intake duct. Pull the stock air intake duct away from the filter box on the throttle body and from the engine compartment.
- Remove the bracket that held the stock air intake up. Loosen and remove both bolt on the bottom of the bracket and remove it from the engine compartment. Reinstall the two bolts back with out the bracket.
- 4. Disconnect the crank case breather hose on the passenger side and the mass flow sensor plug from the sensor on the driver side of the filter box. Loosen the four 6mm bolts located on the sides of the stock square filter box on the throttle body using a 10mm socket and ratchet. Pull it up and off the throttle body and away from the engine compartment. Remove the other end of the breather hose from the engine fitting and the engine compartment.
- Remove the mass flow sensor from the stock square filter housing sing a phillips screwdriver. Remove the small o-ring on the end of the shaft of the mass flow sensor.
- Reinstall the mass flow sensor and Volant gasket provided onto the Volant air intake duct. Use the stock screws that held the sensor to the stock filter box.

- Install the Volant filter box on the driver side where the stock unit pulled its air. Line up the holes on the bottom of the box and bolt it down with the bolts provided.
- 8. Attach the Volant PowerCore filter to the adapter inside the Volant filter box.
- 9. Slip the Volant sleeve onto the end of the Volant duct closest to the mass flow sensor. Use the #056 clamps to secure the sleeve on the duct and place the other clamp on the other end of the sleeve but only tighten enough for it to stay on. Slip the 4" hump hose to the other end of the Volant duct.
- 10. Connect the Volant duct to the Volant filter box first and the other end to the throttle body. Open the two (2) #064 clamps and wrap it around the 4" hump hose. Once aligned tighten all clamps on the throttle body and the filter box.
- 11. Reconnect the mass flow sensor on the Volant duct to the engine harness sensor plug. Connect the 1/2" hose provided to the Volant duct and the other end to the engine breather hose fitting.
- Cover the Volant filter box with the lid and stainless steel screws provided
- 13. Make sure everything is tightened and properly connected.
- 14. Enjoy your Volant Cool Air Intake.

WARNING: OVER TIGHTENING HARDWARE MAY ALTAR THE INTEGRITY OF THE VOLANT AIR INTAKE SYSTEM.