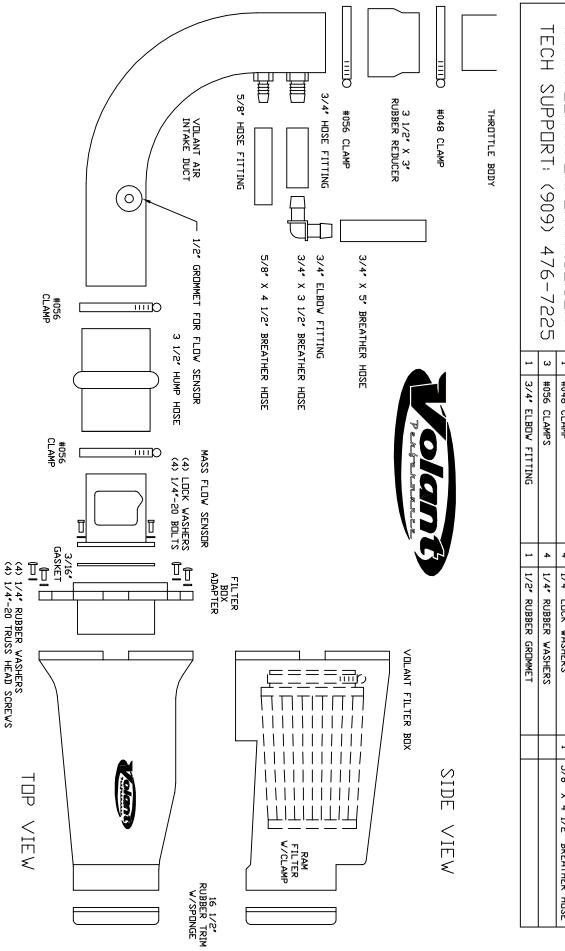

#### INSTALLATION:

- Turn vehicle to the off position. 1.
- 2. Loosen the 6 mm bolts and remove the plastic shroud cover above the throttle body by using a 10 mm socket.
- On the stock air duct, detach both breather hoses closest to your 3. throttle body. Carefully remove the air temperature sensor located on the accordion hose near the stock filter box. Loosen both hose clamps on each side of the air duct and remove the air duct from your engine compartment.
- Separate your filter box in two by unclipping the filter box latch. Remove the half that is closest to the fender well by pulling straight up and away from the engine compartment. Leave the other half of the box attached to the encased mass flow sensor.
- 5 To remove the encased mass flow sensor, insert a flathead screwdriver in one of the small slots located on the lid of the remaining half filter box. Carefully pry open the lid and disconnect the mass flow sensor inside. Remove the lid and the mass flow sensor completely. Unscrew the two bolts that fasten the sensor to the lid with a 10mm socket and ratchet wrench.
- Relocate the mass flow sensor along with the sensor gasket to the Volant filter box lid. Secure the mass flow sensor to the lid with the four (4) 1/2"-20 bolts and 1/4" washers provided. Use a 7/16 wrench to tighten. Attach the ram filter on the other end of the Volant lid with the filter clamp. Bolt the Volant lid to the Volant filter box by using four (4) 1/2"-20 bolts and 1/4" rubber washers. Apply

the dual mold trim around the end opening of the Volant filter box. Install the Volant filter box in the preexisting location of the stock filter box.

- 7. Slip the 3" end of the rubber reducer along with the #048 clamp around throttle body. On the 31/2" opening of the reducer, slip over the #056 clamp and insert the end of the Volant air duct that has two fittings. Do not tighten until entire unit is in place, this will allow adjustment. Slip one end of the 31/2" hump hose over the Volant air duct. Slip the other end around the mass flow sensor. Open two #056 clamps and wrap both around the 31/2" hump hose. Adjust and tighten all clamps.
- Connect the provided 3/4" and 5/8" small hoses to the Volant air 8 duct fittings and to the stock breather hose attachments. Reinstall plastic shroud cover over throttle body. Insert the air temperature sensor in the 1/2" rubber grommet on the Volant air duct. Then plug in the mass flow sensor.
- Make sure everything is tightened and properly connected.

5117 5100 51902

| RECOMMENDED SERVICE PARTS |  |
|---------------------------|--|
| VOLANT REPLACEMENT FILTER |  |
| AIR FILTER CLEANER KIT    |  |
| VOLANTPREFILTER           |  |

|                       | VULANT AIR INTAKE SYSTEMS 1 VULANT FILTI   PART NU,: 19854 1 VULANT FILTI   INSTALLATION INSTRUCTIONS 1 VULANT FILTI   WWW.VULANTPERFORMANCE.COM 1 VULANT FILTI   TECH SUPPORT: (909) 476-7225 3 #056 CLAMPS   1 3/4* ELBOV 1 3/4* ELBOV 1 3/4* ELBOV |                             |                               |                         |                                                  |                     |                  |  |  |
|-----------------------|-------------------------------------------------------------------------------------------------------------------------------------------------------------------------------------------------------------------------------------------------------|-----------------------------|-------------------------------|-------------------------|--------------------------------------------------|---------------------|------------------|--|--|
|                       | ω                                                                                                                                                                                                                                                     | -                           | -                             | 1                       | 1                                                | 1                   |                  |  |  |
| 1 3/4' ELBOW FITTING  | #056 CLAMPS                                                                                                                                                                                                                                           | #048 CLAMP                  | RAM FILTER W/CLAMP            | 1 VOLANT AIR DUCT       | 1 VOLANT FILTER BOX ADAPTER 1 3 1/2' X           | 1 VOLANT FILTER BOX |                  |  |  |
| -                     | 4                                                                                                                                                                                                                                                     | 4                           | 4                             | 4                       |                                                  | 1                   |                  |  |  |
| 1 1/2" RUBBER GROMMET | 4 1/4" RUBBER WASHERS                                                                                                                                                                                                                                 | 4 1/4" LOCK WASHERS         | 4 1/2"-20 TRUSS HEAD SCREWS   | 4 1/2"-20 BOLTS         | 3 1/2" X 3" RUBBER REDUCER                       | 1 3 1/2' HUMP HOSE  | 19854 PARTS LIST |  |  |
|                       |                                                                                                                                                                                                                                                       | -                           |                               | 1                       |                                                  | 1                   |                  |  |  |
|                       |                                                                                                                                                                                                                                                       | 5/8' X 4 1/2' BREATHER HOSE | 1 3/4' X 3 1/2' BREATHER HOSE | 3/4' X 5' BREATHER HOSE | 3" RUBBER REDUCER 1 16 1/2" RUBBER TRIM W/SPONGE | 3/16' GASKET        |                  |  |  |