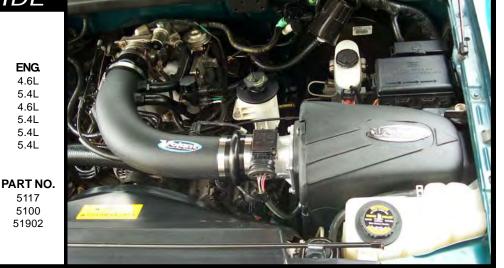

# APPLICATION GUIDE

## PART NO. 19854

| MY        | MAKE    | MODEL      | ENG. |
|-----------|---------|------------|------|
| 1996-2004 | FORD    | EXPEDITION | 4.6L |
| 1996-2004 | FORD    | EXPEDITION | 5.4L |
| 1996-2003 | FORD    | F-150      | 4.6L |
| 1996-2003 | FORD    | F-150      | 5.4L |
| 1996-2002 | LINCOLN | BLACKWOOD  | 5.4L |
| 1996-2000 | LINCOLN | NAVIGATOR  | 5.4L |

5117 5100 51902

| RECOMMENDED SERVICE PARTS |  |
|---------------------------|--|
| VOLANT REPLACEMENT FILTER |  |
| AIR FILTER CLEANER KIT    |  |
| VOLANTPREFILTER           |  |

|                       | VULANT AIR INTAKE SYSTEMS 1 VULANT FILTI   PART NU,: 19854 1 VULANT FILTI   INSTALLATION INSTRUCTIONS 1 VULANT FILTI   WWW.VULANTPERFORMANCE.COM 1 VULANT FILTI   TECH SUPPORT: (909) 476-7225 3 #056 CLAMPS   1 3/4* ELBOV 1 3/4* ELBOV 1 3/4* ELBOV |                             |                               |                         |                                                  |                     |                  |  |  |
|-----------------------|-------------------------------------------------------------------------------------------------------------------------------------------------------------------------------------------------------------------------------------------------------|-----------------------------|-------------------------------|-------------------------|--------------------------------------------------|---------------------|------------------|--|--|
|                       | ω                                                                                                                                                                                                                                                     | -                           | -                             | 1                       | 1                                                | 1                   |                  |  |  |
| 1 3/4' ELBOW FITTING  | #056 CLAMPS                                                                                                                                                                                                                                           | #048 CLAMP                  | RAM FILTER W/CLAMP            | 1 VOLANT AIR DUCT       | 1 VOLANT FILTER BOX ADAPTER 1 3 1/2' X           | 1 VOLANT FILTER BOX |                  |  |  |
| -                     | 4                                                                                                                                                                                                                                                     | 4                           | 4                             | 4                       |                                                  | 1                   |                  |  |  |
| 1 1/2" RUBBER GROMMET | 4 1/4" RUBBER WASHERS                                                                                                                                                                                                                                 | 4 1/4" LOCK WASHERS         | 4 1/2"-20 TRUSS HEAD SCREWS   | 4 1/2"-20 BOLTS         | 3 1/2" X 3" RUBBER REDUCER                       | 1 3 1/2' HUMP HOSE  | 19854 PARTS LIST |  |  |
|                       |                                                                                                                                                                                                                                                       | -                           |                               | 1                       |                                                  | 1                   |                  |  |  |
|                       |                                                                                                                                                                                                                                                       | 5/8' X 4 1/2' BREATHER HOSE | 1 3/4' X 3 1/2' BREATHER HOSE | 3/4' X 5' BREATHER HOSE | 3" RUBBER REDUCER 1 16 1/2" RUBBER TRIM W/SPONGE | 3/16' GASKET        |                  |  |  |