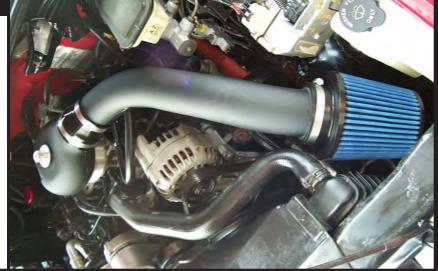

# **INSTALLATION:**

- Turn vehicle to the off position. 1.
- 2. Loosen and remove both wing nuts on top of your stock round filter housing. Pull the entire stock round filter housing and ductwork off the vehicle.
- 3. Disconnect the 1/2" breather house from the spacer on the throttle body. Remove the spacer off the throttle body.
- With the 8 mm wrench, unscrew both studs off the throttle 4. body that secure the stock filter housing. Screw the Volant stud fixture in the middle of the throttle body (See Fig. A). Do not use the same location of the stock studs.

- Slip the 31/2" to 3" Volant rubber reducer on the Volant 5. bonnet with clamps. Place the Volant bonnet on the throttle body with the opening pointing towards the driver side. Secure the Volant bonnet using the washers and knurled nut provided.
- 6. Attach the longer side of the Volant bracket to the Volant air duct. Install the Volant filter to the end furthest from the 1/2" breather hose fitting.
- Remove the stock bolt from the frame of the fuse box 7. closest to the Volant bracket and connect the bracket. Attach the Volant air duct to the Volant bonnet on the throttle body.
- 8. Connect the breather hose to the Volant air duct with the 1/2" hose provided by Volant.
- 9. Make sure everything is tightened and properly connected.
- 10. Place the C.A.R.B. label on or near the Volant system in the engine compartment.