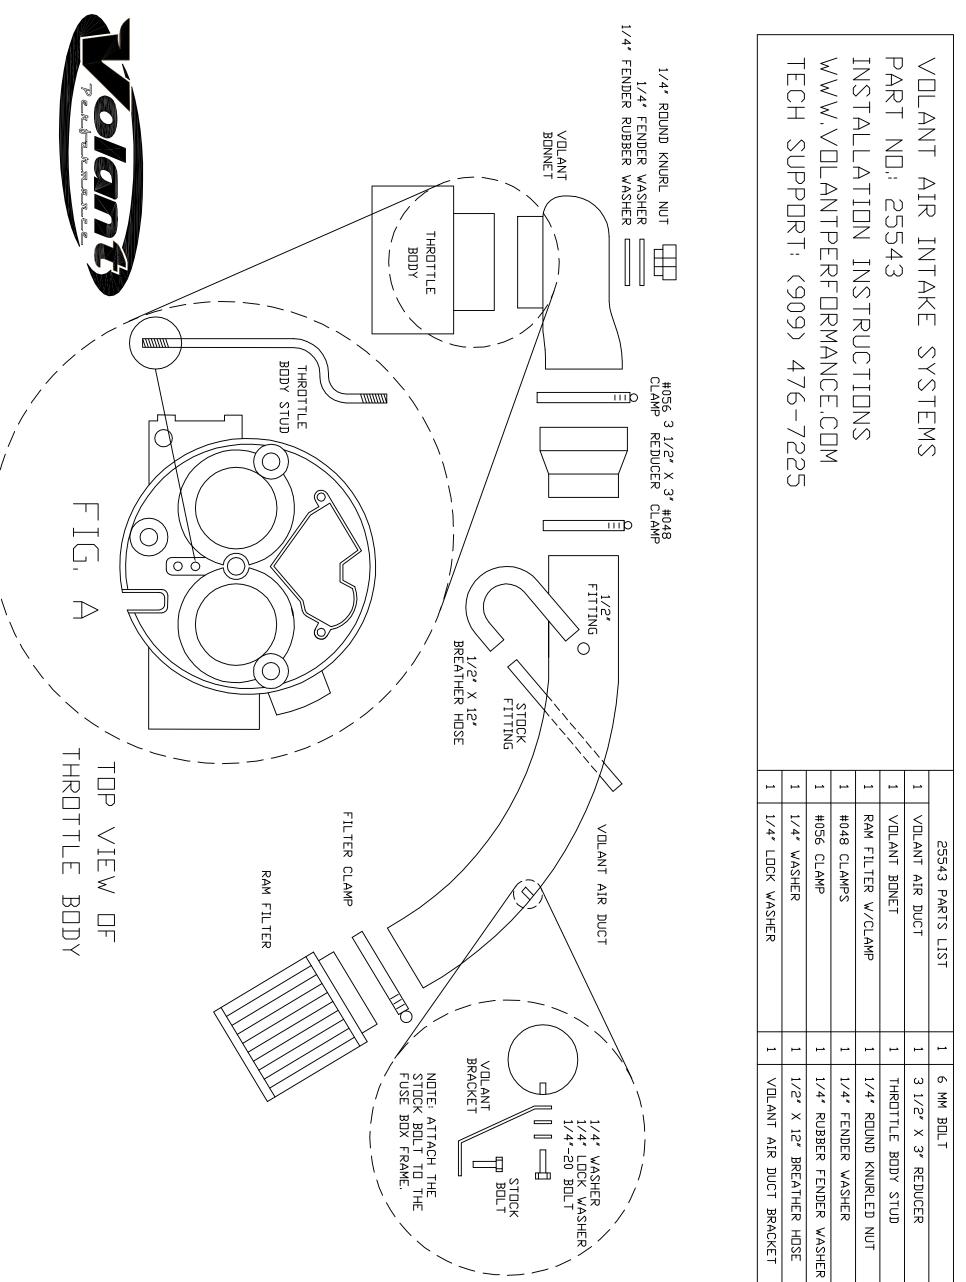

# **INSTALLATION:**

- Turn vehicle to the off position. 1.
- 2. Loosen and remove both wing nuts on top of your stock round filter housing. Pull the entire stock round filter housing and ductwork off the vehicle.
- 3. Disconnect the 1/2" breather house from the spacer on the throttle body. Remove the spacer off the throttle body.
- With the 8 mm wrench, unscrew both studs off the throttle 4. body that secure the stock filter housing. Screw the Volant stud fixture in the middle of the throttle body (See Fig. A). Do not use the same location of the stock studs.

- Slip the 31/2" to 3" Volant rubber reducer on the Volant 5. bonnet with clamps. Place the Volant bonnet on the throttle body with the opening pointing towards the driver side. Secure the Volant bonnet using the washers and knurled nut provided.
- 6. Attach the longer side of the Volant bracket to the Volant air duct. Install the Volant filter to the end furthest from the 1/2" breather hose fitting.
- Remove the stock bolt from the frame of the fuse box 7. closest to the Volant bracket and connect the bracket. Attach the Volant air duct to the Volant bonnet on the throttle body.
- 8. Connect the breather hose to the Volant air duct with the 1/2" hose provided by Volant.
- 9. Make sure everything is tightened and properly connected.
- 10. Place the C.A.R.B. label on or near the Volant system in the engine compartment.

# 25543 INSTALLATIO

List of component parts (please confirm that you have all parts before starting the installation)

- 1 VOLANTAIR DUCT
- VOLANT BONNET 1
- RAM FILTER W/CLAMP 1
- 1 #048 CLAMP
- 1 #056 CLAMP
- 1 1/4" WASHER
- 1 1/4" LOCK WASHER
- 1 6 MM BOLT 1
- 3 1/2" X 3" REDUCER 1 THROTTLE BODY STUD
- 1 1/4" ROUND KNURLED NUT
- 1 1/4" FENDER WASHER
- 1 1/4" RUBBER FENDER WASHER
- 1/2" X 12" BREATHER HOSE
- **1 VOLANTAIR DUCT BRACKET**

| <                       | 1/                       | 1/                        | 1/                 | 1/                     | Ţ                  | ω                     | σ         |  |
|-------------------------|--------------------------|---------------------------|--------------------|------------------------|--------------------|-----------------------|-----------|--|
|                         | Ŋ,                       | 4″                        | 4″                 | 4″                     | 南                  | 1/                    | MM        |  |
| TΝ                      | ×                        | R                         | ΡE                 | R                      | ITT                | ъ,                    | 6 MM BOLT |  |
| Α.                      | 12                       | JBB                       | ND                 | ΠΠ                     | E                  | ×                     |           |  |
| IR                      | В                        | ER                        | ER                 | D                      | BĽ                 | 3″                    | Г         |  |
| DŪ                      | RE                       | ΡE                        | 1/4" FENDER WASHER | KN                     | THROTTLE BODY STUD | 3 1/2" X 3" REDUCER   |           |  |
| СТ                      | ATH                      | UN.                       | ASH                | JRL                    | S                  | DU                    |           |  |
| BŁ                      | ĒR                       | ER                        | ĒR                 | ΕD                     | TUI                | E<br>E<br>F<br>F<br>F |           |  |
| ۹C                      | Η                        | ٨                         |                    | 1/4" ROUND KNURLED NUT | 0                  | ~                     |           |  |
| VOLANT AIR DUCT BRACKET | 1/2" X 12" BREATHER HOSE | 1/4" RUBBER FENDER WASHER |                    | JT                     |                    |                       |           |  |
| -                       |                          | ÉR                        |                    |                        |                    |                       |           |  |
|                         |                          |                           |                    |                        |                    |                       |           |  |