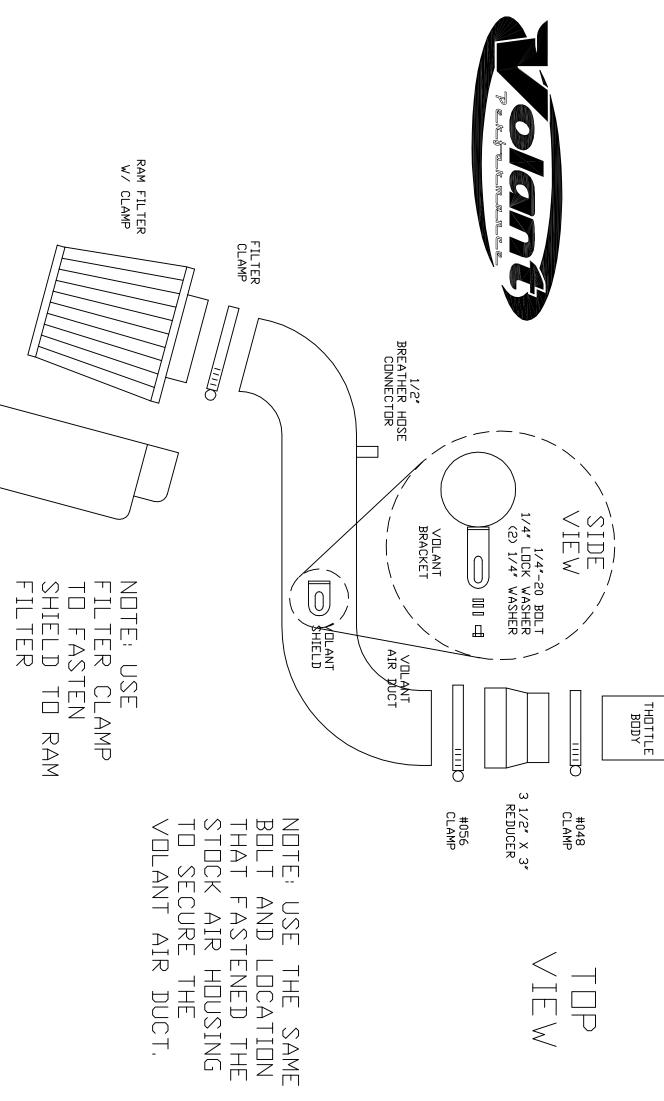

- 4. Fasten the Volant bracket to the Volant air duct. Do not completely tighten the bracket. This allows adjustment before fastening it to the engine. Slip the Volant rubber reducer and clamps on the Volant air duct on the end furthest from the ½" inch fitting. Attach the air duct to the throttle body. Fasten the other end of the Volant bracket to the same location that the stock square air duct bolt down. Once positioned and bracket completely fastened, tighten the hose clamp on the throttle body and Volant air duct.
- 5. On the other end of the Volant duct. Position the shield on the filter to clamp both Volant shield and filter together to the Volant duct. Do not completely tighten to allow you to rotate the shield in the right location in the engine compartment.
- Reconnect the 1/2" crankcase breather hose to the fitting on the volant duct.
- 7. Make sure everything is tightened and properly connected.
- 8. Place the C.A.R.B. label on or near the Volant system in the engine compartment.

# **26847 INSTALLATION**

List of component parts (please confirm that you have all parts before starting the installation)

- 1 VOLANTAIR DUCT
- 1 VOLANT SHIELD
- 1 RAM FILTER W/CLAMP
- 1 #048 CLAMP
- 1 #056 CLAMP
- 1 3 1/2" X 3" REDUCER
- 1 1/4" LOCK WASHER
- 2 1/4" WASHER
- 1 1/4"-20 BOLT
- 1 VOLANT BRACKET