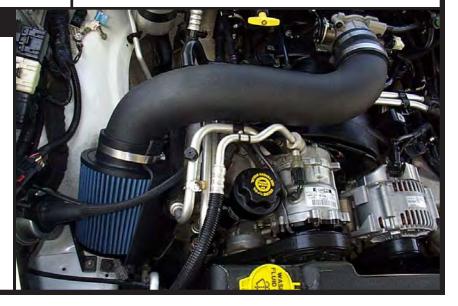

#### **INSTALLATION:**

- 1. Turn vehicle to the off position.
- 2. Pull the ½" breather hose off the stock square air duct. Loosen the hose clamp on the throttle body and unscrew the 6 mm bolts on each side of the stock square air duct housing. Loosen the hose clamp on the accordion tube that connects to the stock filter box and pull it off the filter box. Remove entire housing from the throttle body and away from the engine compartment.
- Remove the stock filter box by unscrewing the 6 mm nut on the top left corner of the box and fittings in the surround areas. Pull the stock filter box out of the engine compartment.

- 4. Fasten the Volant bracket to the Volant air duct. Do not completely tighten the bracket. This allows adjustment before fastening it to the engine. Slip the Volant rubber reducer and clamps on the Volant air duct on the end furthest from the ½" inch fitting. Attach the air duct to the throttle body. Fasten the other end of the Volant bracket to the same location that the stock square air duct bolt down. Once positioned and bracket completely fastened, tighten the hose clamp on the throttle body and Volant air duct.
- 5. On the other end of the Volant duct. Position the shield on the filter to clamp both Volant shield and filter together to the Volant duct. Do not completely tighten to allow you to rotate the shield in the right location in the engine compartment.
- Reconnect the 1/2" crankcase breather hose to the fitting on the volant duct.
- 7. Make sure everything is tightened and properly connected.
- 8. Place the C.A.R.B. label on or near the Volant system in the engine compartment.