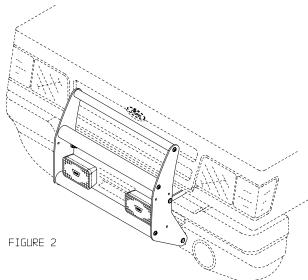

## INSTALLATION INSTRUCTIONS

WARN LIGHT BAR

Part No. 29169 and 29395 (black)
Part No. 29170 and 29396 (chrome)
for use with Trans4mer Mounting Systems

- 1. Before installing the light bar, be sure that any existing tubes and winch carrier brackets are loosened so that the light bar with washers can be easily inserted between the side members of the Trans4mer.
- 2. A suggested location is shown in **Figure 1** and **Figure 2**, but the light bar can be installed in any of the other hole positions also. Be sure that your lights will have clearance around their back sides and allow for a range of adjustment.

3. After all parts are properly positioned, tighten all the fasteners securely.

WARN INDUSTRIES Page 1 29174 Rev. B0