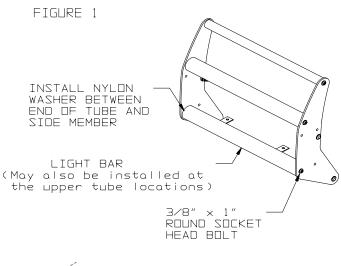

## INSTALLATION INSTRUCTIONS

WARN LIGHT BAR

Part No. 29169 and 29395 (black)
Part No. 29170 and 29396 (chrome)
for use with Trans4mer Mounting Systems

- 1. Before installing the light bar, be sure that any existing tubes and winch carrier brackets are loosened so that the light bar with washers can be easily inserted between the side members of the Trans4mer.
- 2. A suggested location is shown in **Figure 1** and **Figure 2**, but the light bar can be installed in any of the other hole positions also. Be sure that your lights will have clearance around their back sides and allow for a range of adjustment.

3. After all parts are properly positioned, tighten all the fasteners securely.

WARN INDUSTRIES Page 1 29174 Rev. B0